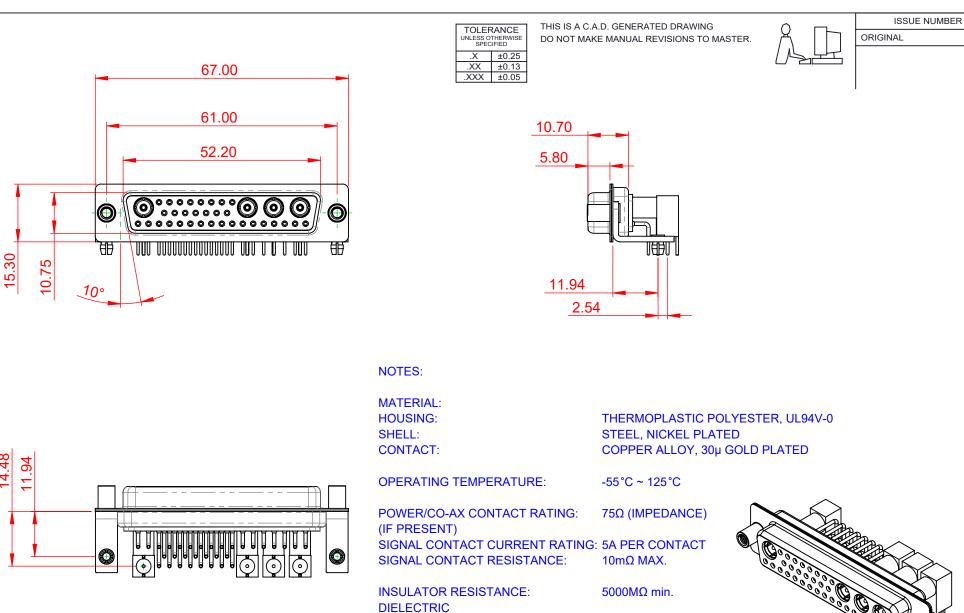

WITHSTANDING VOLTAGE:

1000V AC rms

(1)

|   | COMBINATION D-SUB                    |                                                                                                                                       | SW REFERENCE NO.: 630 COMBO ASSEMBLY |                  |       |
|---|--------------------------------------|---------------------------------------------------------------------------------------------------------------------------------------|--------------------------------------|------------------|-------|
|   |                                      |                                                                                                                                       | DRAWN: C.B                           | DATE: JAN. 01/20 | 19    |
|   |                                      |                                                                                                                                       | CHECKED:                             | DATE:            |       |
| [ | EDAC INC                             | THESE DRAWINGS AND SPECIFICATIONS<br>ARE THE PROPERTY OF EDAC INC.,AND                                                                | SCALE: (IN C.A.D. 1:1)               | SHEET 1 OF       | 2     |
|   | YOUR CONNECTION TO QUALITY & SERVICE | SHALL NOT BE REPRODUCED, OR COPIED<br>OR USED AS THE BASIS FOR THE<br>MANUFACTURE OR SALE OF APPARATUS<br>WITHOUT WRITTEN PERMISSION. | DRAWING NUMBER: 630-36W4640-7ND      |                  | ISSUE |
|   |                                      |                                                                                                                                       | PART NUMBER: 630-36W                 | 4640-7ND         | 1     |