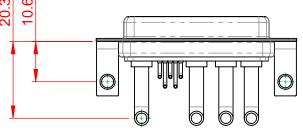

.XX ±0.13

.XXX ±0.05

40A (CURRENT) (IF PRESENT) SIGNAL CONTACT CURRENT RATING: 5A PER CONTACT SIGNAL CONTACT RESISTANCE:  $10m\Omega$  MAX.

**INSULATOR RESISTANCE:** DIELECTRIC WITHSTANDING VOLTAGE:

| COMBINATION D-SUB                    |                                                                      | SW REFERENCE NO.: 630 COMBO ASSEMBLY |                    |       |  |
|--------------------------------------|----------------------------------------------------------------------|--------------------------------------|--------------------|-------|--|
|                                      |                                                                      | DRAWN: C.B                           | DATE: JAN. 01/2019 |       |  |
|                                      |                                                                      | CHECKED:                             | DATE:              |       |  |
| EDAC INC                             | EDAC INC<br>TORONTO, ONTARIO<br>YOUR CONNECTION TO QUALITY & SERVICE | SCALE: (IN C.A.D. 1:1)               | SHEET 1 OF         | 2     |  |
|                                      |                                                                      | DRAWING NUMBER: 630-9W4-250-4T4      |                    | ISSUE |  |
| YOUR CONNECTION TO QUALITY & SERVICE |                                                                      | PART NUMBER: 630-9W4-                | -250-4T4           | 1     |  |