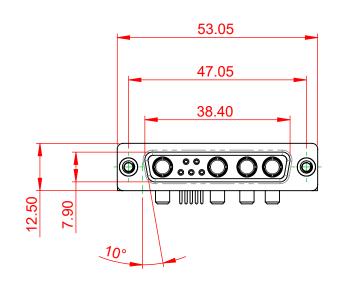

(1)





## NOTES:

MATERIAL: HOUSING: SHELL: CONTACT:

THERMOPLASTIC POLYESTER, UL94V-0 STEEL, TIN PLATED COPPER ALLOY, GOLD FLASH PLATED



| OPERATING TEMPERATURE:      | -55°C ~ 125°C |
|-----------------------------|---------------|
| POWER/CO-AX CONTACT RATING: | 40A (CURRENT  |

.XX ±0.13

.XXX ±0.05

40A (CURRENT) (IF PRESENT) SIGNAL CONTACT CURRENT RATING: 5A PER CONTACT SIGNAL CONTACT RESISTANCE:  $10m\Omega$  MAX.

**INSULATOR RESISTANCE:** DIELECTRIC WITHSTANDING VOLTAGE:



| COMBINATION D-SUB                    |                                                                      | SW REFERENCE NO.: 630 COMBO ASSEMBLY |                    |       |  |
|--------------------------------------|----------------------------------------------------------------------|-------------------