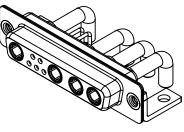

.XX ±0.13

.XXX ±0.05

40A (CURRENT) (IF PRESENT) SIGNAL CONTACT CURRENT RATING: 5A PER CONTACT SIGNAL CONTACT RESISTANCE:  $10m\Omega$  MAX.

**INSULATOR RESISTANCE:** DIELECTRIC WITHSTANDING VOLTAGE:

| COMBINATION D-SUB                    |                                                                      | SW REFERENCE NO.: 630 COMBO ASSEMBLY |                    |       |  |
|--------------------------------------|----------------------------------------------------------------------|--------------------------------------|--------------------|-------|--|
|                                      |                                                                      | DRAWN: C.B                           | DATE: JAN. 01/2019 |       |  |
|                                      |                                                                      | CHECKED:                             | DATE:              |       |  |
| EDAC INC                             | EDAC INC<br>TORONTO, ONTARIO<br>YOUR CONNECTION TO QUALITY & SERVICE | SCALE: (IN C.A.D. 1:1)               | SHEET 1 OF         | 2     |  |
|                                      |                                                                      | DRAWING NUMBER: 630-9W4-250-4T4      |                    | ISSUE |  |
| YOUR CONNECTION TO QUALITY & SERVICE |                                                                      | PART NUMBER: 630-9W4-                | -250-4T4           | 1     |  |