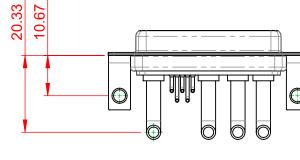

.XX ±0.13

.XXX ±0.05

40A (CURRENT) (IF PRESENT) SIGNAL CONTACT CURRENT RATING: 5A PER CONTACT SIGNAL CONTACT RESISTANCE:  $10m\Omega$  MAX.

**INSULATOR RESISTANCE:** DIELECTRIC WITHSTANDING VOLTAGE:

| COMBINATION D-SUB                    |                                                                      | SW REFERENCE NO.: 630 COMBO ASSEMBLY |                    |       |  |
|--------------------------------------|----------------------------------------------------------------------|--------------------------------------|--------------------|-------|--|
|                                      |                                                                      | DRAWN: C.B                           | DATE: JAN. 01/2019 |       |  |
|                                      |                                                                      | CHECKED:                             | DATE:              |       |  |
| EDAC INC                             | EDAC INC<br>TORONTO, ONTARIO<br>YOUR CONNECTION TO QUALITY & SERVICE | SCALE: (IN C.A.D. 1:1)               | SHEET 1 OF         | 2     |  |
|                                      |                                                                      | DRAWING NUMBER: 630-9W4-250-4T4      |                    | ISSUE |  |
| YOUR CONNECTION TO QUALITY & SERVICE |                                                                      | PART NUMBER: 630-9W4-                | -250-4T4           | 1     |  |