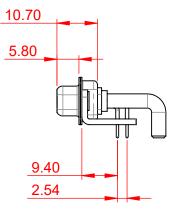

(1)





## NOTES:

MATERIAL: HOUSING: SHELL: CONTACT:

THERMOPLASTIC POLYESTER, UL94V-0 STEEL, TIN PLATED COPPER ALLOY, GOLD FLASH PLATED



| OPERATING TEMPERATURE:      | -55°C ~ 125°C |
|-----------------------------|---------------|
| POWER/CO-AX CONTACT RATING: | 40A (CURRENT  |

.XX ±0.13

.XXX ±0.05

40A (CURRENT) (IF PRESENT) SIGNAL CONTACT CURRENT RATING: 5A PER CONTACT SIGNAL CONTACT RESISTANCE:  $10m\Omega$  MAX.

**INSULATOR RESISTANCE:** DIELECTRIC WITHSTANDING VOLTAGE:



| COMBINATION D-SUB                    |                                                                      | SW REFERENCE NO.: 630 COMBO ASSEMBLY |                    |       |  |
|--------------------------------------|----------------------------------------------------------------------|---------------------