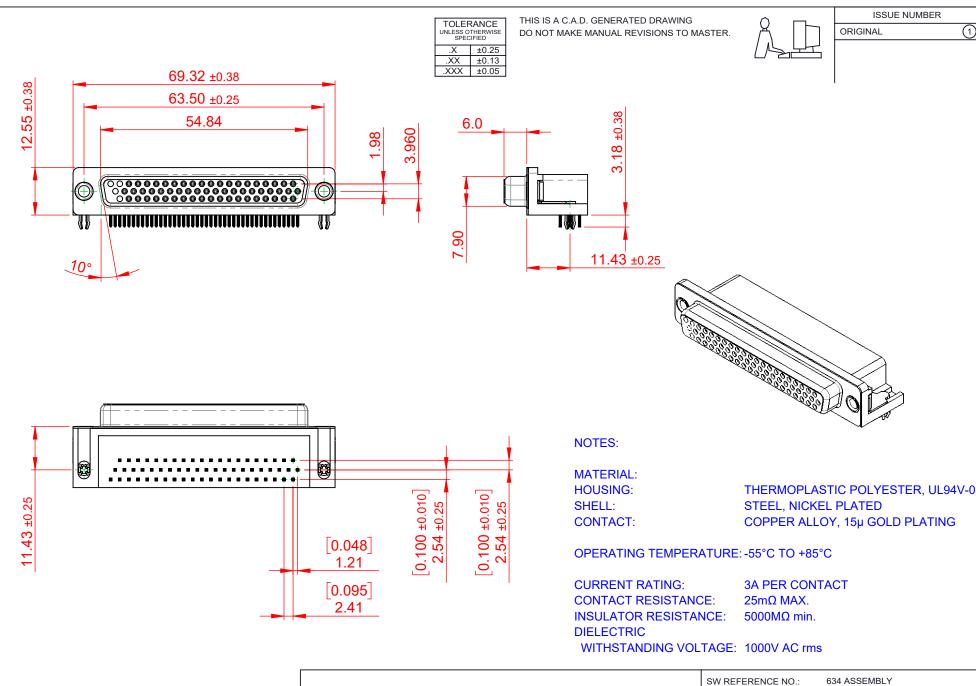

THIS SERIES FULLY CONFORMS TO THE EUROPEAN UNION DIRECTIVES 2011/65/EU FOR RoHS COMPLIANCY.

EDAC INC TORONTO, ONTARIO CANADA YOUR CONNECTION TO QUALITY & SERVICE

634 SERIES D-SUB CONNECTOR

THESE DRAWINGS AND SPECIFICATIONS ARE THE PROPERTY OF EDAC INC..AND SHALL NOT BE REPRODUCED, OR COPIED OR USED AS THE BASIS FOR THE MANUFACTURE OR SALE OF APPARATUS WITHOUT WRITTEN PERMISSION.

|  | SW REFERENCE NO.: 634 ASSEMBLY  |                    |
|--|---------------------------------|--------------------|
|  | DRAWN: C.B                      | DATE: AUG. 01/2018 |
|  | CHECKED:                        | DATE:              |
|  | SCALE: (IN C.A.D. 1:1)          | SHEET 1 OF 1       |
|  | DRAWING NUMBER: 634-062-363-041 |                    |

DRAWING NUMBER: 634-062-363-041 PART NUMBER: 634-062-363-041