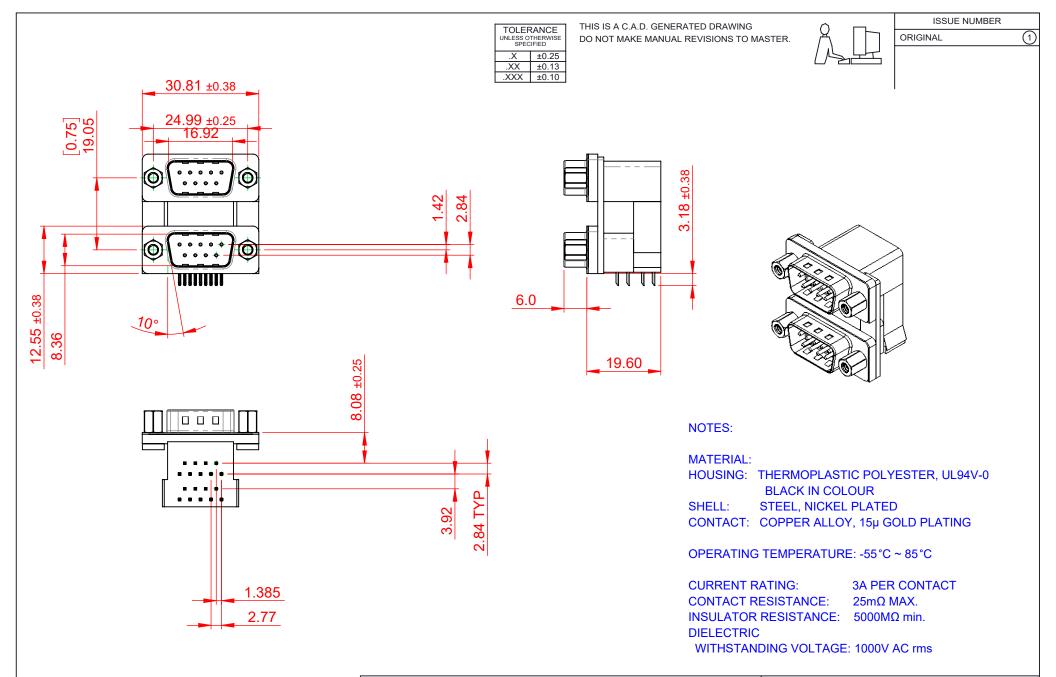

|           | 661 SERIES D-SUB CONNECTOR           |                                                                                                                                       | SW REFERENCE NO.: 661 ASSEMBLY  |                  |       |
|-----------|--------------------------------------|---------------------------------------------------------------------------------------------------------------------------------------|---------------------------------|------------------|-------|
|           |                                      |                                                                                                                                       | DRAWN: C.B                      | DATE: AUG. 01/20 | 18    |
|           |                                      |                                                                                                                                       | CHECKED:                        | DATE:            |       |
| 0         | EDAC INC                             | THESE DRAWINGS AND SPECIFICATIONS<br>ARE THE PROPERTY OF EDAC INCAND                                                                  | SCALE: 1:1                      | SHEET 1 OF       | 1     |
| ES<br>CY. | TORONTO, ONTARIO<br>CANADA           | SHALL NOT BE REPRODUCED, OR COPIED<br>OR USED AS THE BASIS FOR THE<br>MANUFACTURE OR SALE OF APPARATUS<br>WITHOUT WRITTEN PERMISSION. | DRAWING NUMBER: 661-009-364-006 |                  | ISSUE |
|           | YOUR CONNECTION TO QUALITY & SERVICE |                                                                                                                                       | PART NUMBER: 661-009            | -364-006         | 1     |