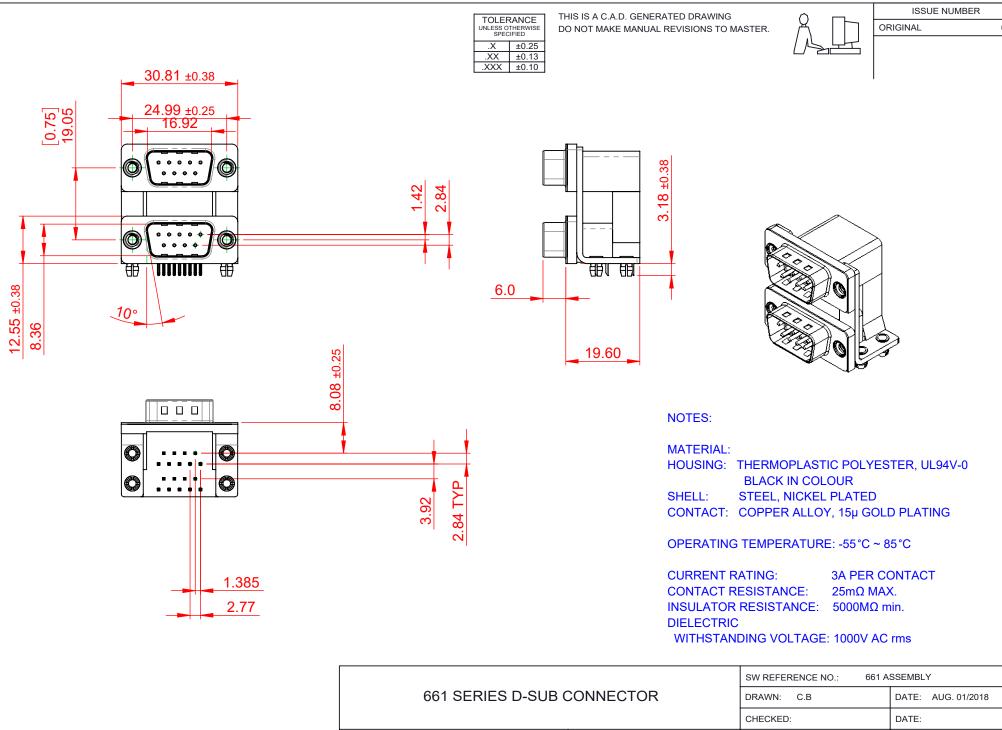

THIS SERIES FULLY CONFORMS TO THE EUROPEAN UNION DIRECTIVES 2011/65/EU FOR RoHS COMPLIANCY. YOUR CONNECTION TO QUALITY & SERVICE

EDAC INC TORONTO, ONTARIO CANADA

THESE DRAWINGS AND SPECIFICATIONS ARE THE PROPERTY OF EDAC INC..AND SHALL NOT BE REPRODUCED,OR COPIED OR USED AS THE BASIS FOR THE MANUFACTURE OR SALE OF APPARATUS WITHOUT WRITTEN PERMISSION.

|   | SW REFERENCE NO.: 661 ASSEMBLY |                    |
|---|--------------------------------|--------------------|
|   | DRAWN: C.B                     | DATE: AUG. 01/2018 |
|   | CHECKED:                       | DATE:              |
|   | SCALE: 1:1                     | SHEET 1 OF 1       |
| ĺ | BB 414/11/2 1/11/4BEB          |                    |

DRAWING NUMBER: PART NUMBER:

661-009-364-045 ISSUE 661-009-364-045