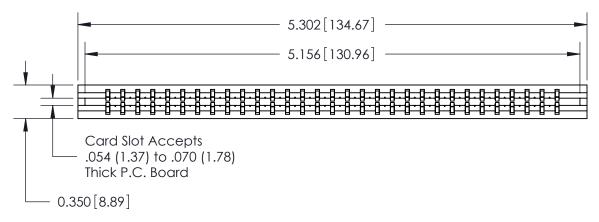

THIS IS A C.A.D. GENERATED DRAWING DO NOT MAKE MANUAL REVISIONS TO MASTER.

ISSUE NUMBER

ORIGINAL

Contact Information
520-P.C. Tail, Regular Point - Tail LG.=.190(4.83)
.156" (3.96mm) Contact Spacing x .200" (5.08mm) Row Spacing

0.645 [16.38] EDAC

0.100 [2.54]

**SECTION A-A** 

737 Series Ultra-Mate Card Edge Connector - Press Fit ACAD REFERENCE NO.

Part Number: 737-062-520-206

YOUR CONNECTION TO QUALITY & SERVICE

**EDAC INC** TORONTO, ONTARIO CANADA