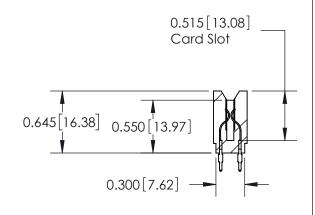

0.645 [16.38] EDAC

0.100 [2.54]

**SECTION A-A** 

737 Series Ultra-Mate Card Edge Connector - Press Fit ACAD REFERENCE NO.

Part Number: 737-062-520-206

YOUR CONNECTION TO QUALITY & SERVICE

**EDAC INC** TORONTO, ONTARIO CANADA