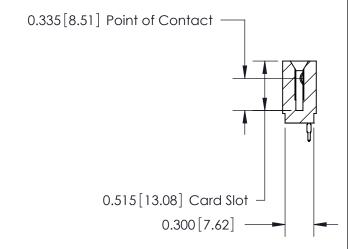

Contact Information
525-P.C. Tail, High Point - Tail LG.=.190(4.83)
.100" (2.54mm) Contact Spacing x .200" (5.08mm) Row Spacing

|  | 745 Series Ultra-Mate Card Edge Connector - Press Fit |                                           |                                                                                                                                                                                                  | ACAD REFERENCE NO. |       |   |
|--|-------------------------------------------------------|-------------------------------------------|--------------------------------------------------------------------------------------------------------------------------------------------------------------------------------------------------|--------------------|-------|---|
|  |                                                       |                                           |                                                                                                                                                                                                  | DRAWN:             | J.LEE | [ |
|  | Part Number: 74                                       | art Number: 745-029-525-101               |                                                                                                                                                                                                  |                    |       | [ |
|  |                                                       | EDAC INC                                  | THESE DRAWINGS AND SPECIFICATIONS ARE THE PROPERTY OF EDAC INC.,AND SHALL NOT BE REPRODUCED, OR COPIED OR USED AS THE BASIS FOR THE MANUFACTURE OR SALE OF APPARATUS WITHOLIT WRITTEN PERMISSION | SCALE:             |       | 5 |
|  |                                                       | TORONTO, ONTARIO CANADA QUALITY & SERVICE |                                                                                                                                                                                                  | DRAWING NUMBER     |       |   |
|  | YOUR CONNECTION TO                                    |                                           |                                                                                                                                                                                                  | 745-ENG MASTER     |       | ? |
|  |                                                       |                                           |                                                                                                                                                                                                  |                    |       |   |