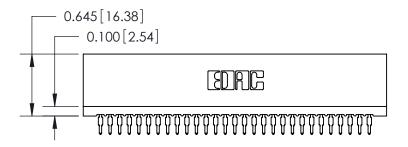

Contact Information
525-P.C. Tail, High Point - Tail LG.=.190(4.83)
.100" (2.54mm) Contact Spacing x .200" (5.08mm) Row Spacing

|  | 745 Series Ultra-Mate Card Edge Connector - Press Fit |                                           |                                                                                                                                                                                                  | ACAD REFERENCE NO. |       |   |
|--|-------------------------------------------------------|-------------------------------------------|--------------------------------------------------------------------------------------------------------------------------------------------------------------------------------------------------|--------------------|-------|---|
|  |                                                       |                                           |                                                                                                                                                                                                  | DRAWN:             | J.LEE | [ |
|  | Part Number: 74                                       | art Number: 745-029-525-101               |                                                                                                                                                                                                  |                    |       | [ |
|  |                                                       | EDAC INC                                  | THESE DRAWINGS AND SPECIFICATIONS ARE THE PROPERTY OF EDAC INC.,AND SHALL NOT BE REPRODUCED, OR COPIED OR USED AS THE BASIS FOR THE MANUFACTURE OR SALE OF APPARATUS WITHOLIT WRITTEN PERMISSION | SCALE:             |       | 5 |
|  |                                                       | TORONTO, ONTARIO CANADA QUALITY & SERVICE |                                                                                                                                                                                                  | DRAWING NUMBER     |       |   |
|  | YOUR CONNECTION TO                                    |                                           |                                                                                                                                                                                                  | 745-ENG MASTER     |       | ? |
|  |                                                       |                                           |                                                                                                                                                                                                  |                    |       |   |