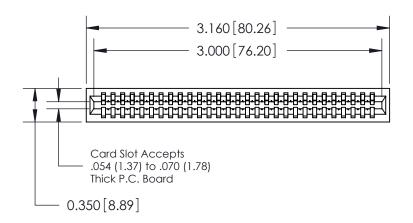

Contact Information
525-P.C. Tail, High Point - Tail LG.=.190(4.83)
.100" (2.54mm) Contact Spacing x .200" (5.08mm) Row Spacing

|  | 745 Series Ultra-Mate Card Edge Connector - Press Fit |                                           |                                                                                                                                                                                                  | ACAD REFERENCE NO. |       |   |
|--|-------------------------------------------------------|-------------------------------------------|--------------------------------------------------------------------------------------------------------------------------------------------------------------------------------------------------|--------------------|-------|---|
|  |                                                       |                                           |                                                                                                                                                                                                  | DRAWN:             | J.LEE | [ |
|  | Part Number: 74                                       | art Number: 745-029-525-101               |                                                                                                                                                                                                  |                    |       | [ |
|  |                                                       | EDAC INC                                  | THESE DRAWINGS AND SPECIFICATIONS ARE THE PROPERTY OF EDAC INC.,AND SHALL NOT BE REPRODUCED, OR COPIED OR USED AS THE BASIS FOR THE MANUFACTURE OR SALE OF APPARATUS WITHOLIT WRITTEN PERMISSION | SCALE:             |       | 5 |
|  |                                                       | TORONTO, ONTARIO CANADA QUALITY & SERVICE |                                                                                                                                                                                                  | DRAWING NUMBER     |       |   |
|  | YOUR CONNECTION TO                                    |                                           |                                                                                                                                                                                                  | 745-ENG MASTER     |       | ? |
|  |                                                       |                                           |                                                                                                                                                                                                  |                    |       |   |