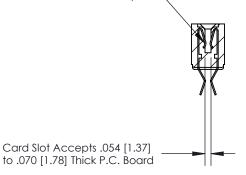

## **Contact Detail**

Extender Board Bend (Code 500 Contacts)

.156 [3.96] Contact Spacing x .200 [5.08] Row Spacing

THIS IS A C.A.D. GENERATED DRAWING

ISSUE NUMBER

ORIGINAL

**SECTION A-A** 

.095 [2.41] Point of Contact (Measured from bottom of Card Slot)