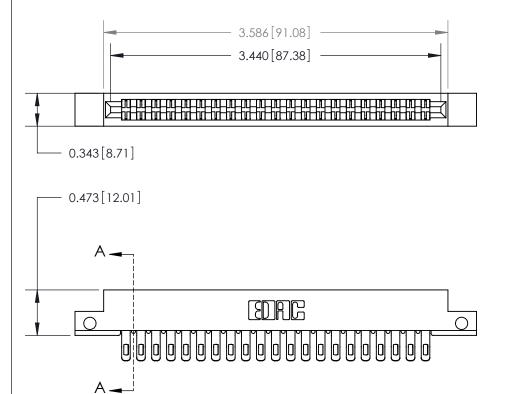

**Mounting Option** 

.128 (3.25) Dia. Side Mounting Holes

## **Contact Detail**

Extender Board Bend (Code 500 Contacts)

.156 [3.96] Contact Spacing x .200 [5.08] Row Spacing

THIS IS A C.A.D. GENERATED DRAWING

ISSUE NUMBER

ORIGINAL

**SECTION A-A** 

.095 [2.41] Point of Contact (Measured from bottom of Card Slot)

A C A D

**See Accompanying Page for:** 

• Contact Bend Details

807/857 Series High Temp Card Edge Connector Part Number: 807-042-455-212

EDAC INC TORONTO, ONTARIO CANADA

YOUR CONNECTION TO QUALITY & SERVICE WITHOU