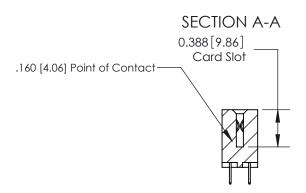

## **Contact Detail**

524-P.C. Tail .018 Sq.(0.46 Sq.) - Tail LG=.175(4.45) .156 [3.96] Contact Spacing x .200 [5.08] Row Spacing

**See Accompanying Page for:** 

- **Bend Detail**
- **Mounting Options**

THIS IS A C.A.D. GENERATED DRAWING DO NOT MAKE MANUAL REVISIONS TO MASTER.