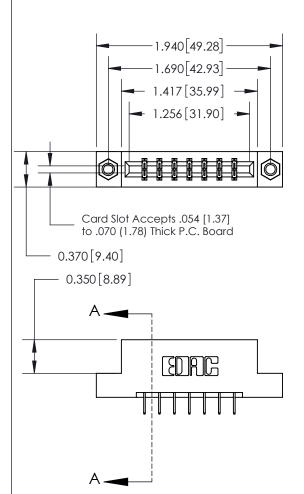

## **Contact Detail**

524-P.C. Tail .018 Sq.(0.46 Sq.) - Tail LG=.175(4.45) .156 [3.96] Contact Spacing x .200 [5.08] Row Spacing

**See Accompanying Page for:** 

- **Bend Detail**
- **Mounting Options**

THIS IS A C.A.D. GENERATED DRAWING DO NOT MAKE MANUAL REVISIONS TO MASTER.

ISSUE NUMBER ORIGINAL

833 Series High Temp Card Edge Connector Part Number: 833-014-524-207

**EDAC INC** TORONTO, ONTARIO CANADA

THESE DRAWINGS AND SPECIFICATIONS ARE THE PROPERTY OF EDAC INC., AND SHALL NOT BE REPRODUCED, OR COPIED OR USED AS THE BASIS FOR THE MANUFACTURE OR SALE OF APPARATUS WITHOUT WRITTEN PERMISSION.