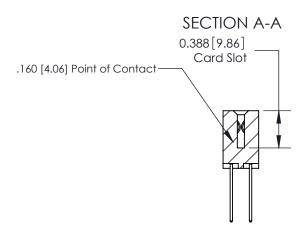

THIS IS A C.A.D. GENERATED DRAWING DO NOT MAKE MANUAL REVISIONS TO MASTER.

ISSUE NUMBER ORIGINAL

ACAD REFERENCE NO.

833 Series High Temp Card Edge Connector Part Number: 833-014-540-202

**EDAC INC** TORONTO, ONTARIO CANADA

THESE DRAWINGS AND SPECIFICATIONS ARE THE PROPERTY OF EDAC INC.,AND SHALL NOT BE REPRODUCED, OR COPIED OR USED AS THE BASIS FOR THE MANUFACTURE OR SALE OF APPARATUS WITHOUT WRITTEN PERMISSION.

| DRAWN: J.LEE   | DATE: OCT. 14/09 |               |  |
|----------------|------------------|---------------|--|
| CHECKED:       | DATE:            |               |  |
| SCALE: NTS     | SHEET            | 1 <b>OF</b> 3 |  |
| DRAWING NUMBER |                  | ISSUE         |  |
| 833 Assembly   |                  | 1             |  |