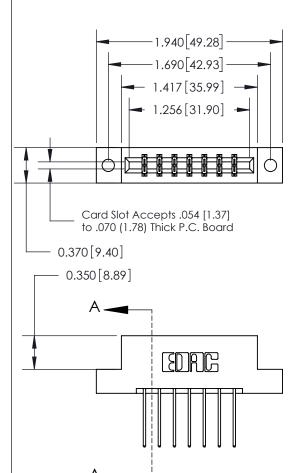

THIS IS A C.A.D. GENERATED DRAWING DO NOT MAKE MANUAL REVISIONS TO MASTER.

ISSUE NUMBER ORIGINAL

ACAD REFERENCE NO.

833 Series High Temp Card Edge Connector Part Number: 833-014-540-202

**EDAC INC** TORONTO, ONTARIO CANADA

THESE DRAWINGS AND SPECIFICATIONS ARE THE PROPERTY OF EDAC INC.,AND SHALL NOT BE REPRODUCED, OR COPIED OR USED AS THE BASIS FOR THE MANUFACTURE OR SALE OF APPARATUS WITHOUT WRITTEN PERMISSION.

| DRAWN: J.LEE   | DATE: OCT. 14/09 |               |  |
|----------------|------------------|---------------|--|
| CHECKED:       | DATE:            |               |  |
| SCALE: NTS     | SHEET            | 1 <b>OF</b> 3 |  |
| DRAWING NUMBER |                  | ISSUE         |  |
| 833 Assembly   |                  | 1             |  |