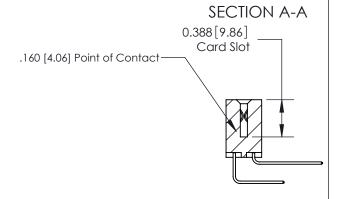

## **Contact Detail**

558-90 Degree Bend (Code 541 Contacts)

.156 [3.96] Contact Spacing x .200 [5.08] Row Spacing