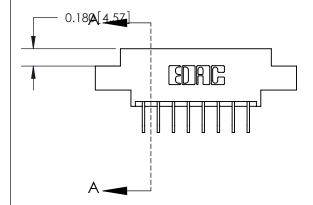

## **Contact Detail**

558-90 Degree Bend (Code 541 Contacts)

.156 [3.96] Contact Spacing x .200 [5.08] Row Spacing