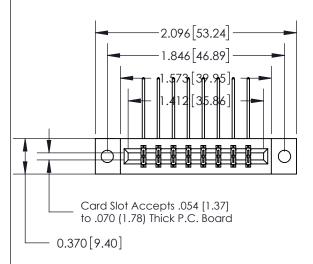

## **See Accompanying Page for:**

- **Bend Detail**
- **Mounting Options**

THIS IS A C.A.D. GENERATED DRAWING DO NOT MAKE MANUAL REVISIONS TO MASTER.

ISSUE NUMBER ORIGINAL

833 Series High Temp Card Edge Connector Part Number: 833-016-558-802