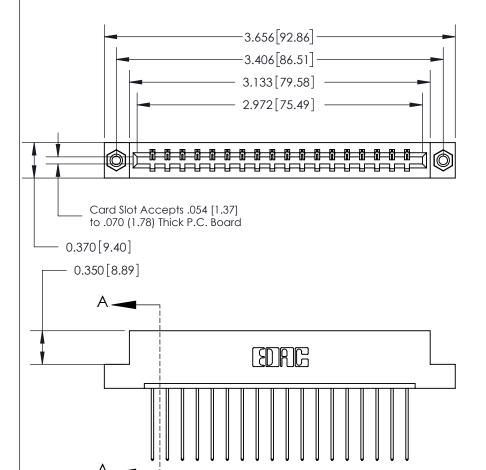

## **See Accompanying Page for:**

- **Bend Detail**
- **Mounting Options**

833 Series High Temp Card Edge Connector Part Number: 833-018-541-108

**EDAC INC** TORONTO, ONTARIO CANADA

THESE DRAWINGS AND SPECIFICATIONS ARE THE PROPERTY OF EDAC INC.,AND SHALL NOT BE REPRODUCED, OR COPIED OR USED AS THE BASIS FOR THE MANUFACTURE OR SALE OF APPARATUS WITHOUT WRITTEN PERMISSION.