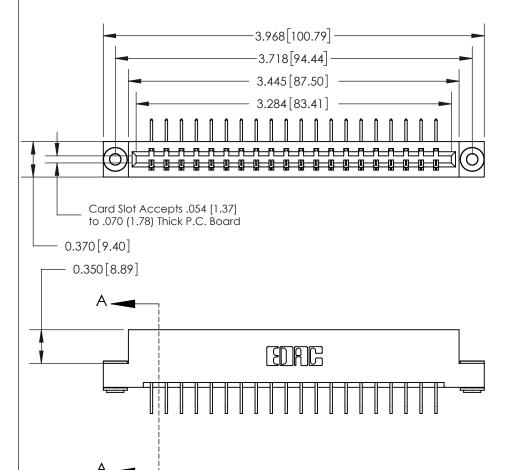

**SECTION A-A** 

0.388 [9.86] Card Slot .160 [4.06] Point of Contact-

## **See Accompanying Page for:**

- **Bend Detail**
- **Mounting Options**

833 Series High Temp Card Edge Connector Part Number: 833-020-558-103

**EDAC INC** TORONTO, ONTARIO CANADA

THESE DRAWINGS AND SPECIFICATIONS ARE THE PROPERTY OF EDAC INC.,AND SHALL NOT BE REPRODUCED, OR COPIED OR USED AS THE BASIS FOR THE MANUFACTURE OR SALE OF APPARATUS WITHOUT WRITTEN PERMISSION.

| ACAD REFERENCE NO. | 833 ENG MASTER   |  |  |
|--------------------|------------------|--|--|
| DRAWN: J.LEE       | DATE: OCT. 14/09 |  |  |
| CHECKED:           | DATE:            |  |  |
| SCALE: NTS         | SHEET 1 OF 3     |  |  |
| DRAWING NUMBER     | ISSUE            |  |  |
| 833 Assembly       | 1                |  |  |