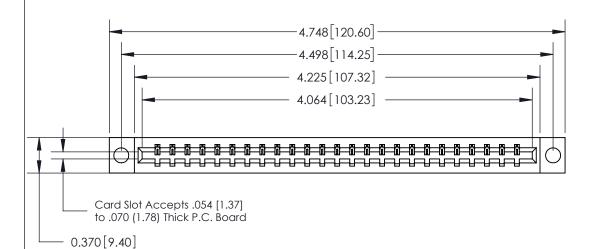

## See Accompanying Page for:

- **Bend Detail**
- **Mounting Options**

833 Series High Temp Card Edge Connector Part Number: 833-025-500-604

**EDAC INC** TORONTO, ONTARIO CANADA

THESE DRAWINGS AND SPECIFICATIONS ARE THE PROPERTY OF EDAC INC.,AND SHALL NOT BE REPRODUCED, OR COPIED OR USED AS THE BASIS FOR THE MANUFACTURE OR SALE OF APPARATUS WITHOUT WRITTEN PERMISSION.