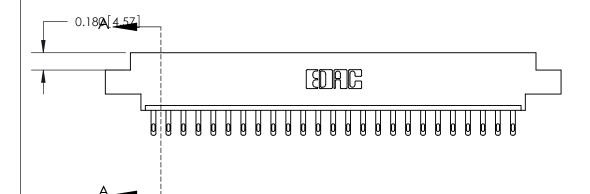

ORIGINAL (1)

ORIGINAL

| 833 Series High Temp Card Edge Connector<br>Contact Bend Detail                                                    |                                                                                                  | ACAD REFERENCE NO. | 833 ENG MASTER   |               |
|--------------------------------------------------------------------------------------------------------------------|--------------------------------------------------------------------------------------------------|--------------------|------------------|---------------|
|                                                                                                                    |                                                                                                  | DRAWN: J.LEE       | DATE: OCT. 14/09 |               |
|                                                                                                                    |                                                                                                  | CHECKED: DATE:     |                  |               |
| TORONTO, ONTARIO  ARE THE PROPERTY OF EDAC INC. SHALL NOT BE REPRODUCED, OR C CANADA  OR USED AS THE BASIS FOR THE | THESE DRAWINGS AND SPECIFICATIONS                                                                | SCALE: NTS         | SHEET 2          | 2 <b>OF</b> 3 |
|                                                                                                                    | SHALL NOT BE REPRODUCED, OR COPIED OR USED AS THE BASIS FOR THE MANUFACTURE OR SALE OF APPARATUS | DRAWING NUMBER     |                  | ISSUE         |
|                                                                                                                    |                                                                                                  | 833 Assembly       |                  | 1             |