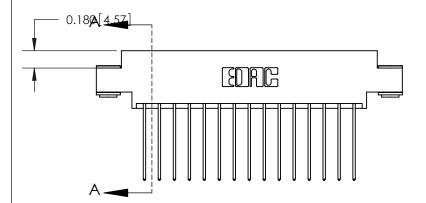

## **Contact Detail**

541-Wire Wrap .025 Sq.(0.64 Sq.) - Tail LG=.750(19.05) .156 [3.96] Contact Spacing x .200 [5.08] Row Spacing