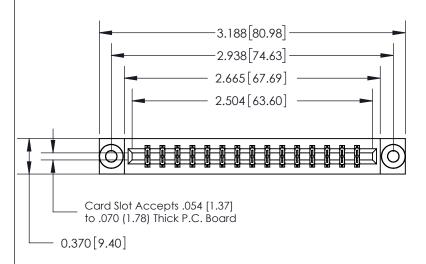

## **See Accompanying Page for:**

- **Bend Detail**
- **Mounting Options**

THIS IS A C.A.D. GENERATED DRAWING DO NOT MAKE MANUAL REVISIONS TO MASTER.

ISSUE NUMBER ORIGINAL

1

| .160 [4.06] Point of Contact— | SECTION A-A<br>0.388 [9.86]<br>Card Slot |
|-------------------------------|------------------------------------------|
|                               |                                          |
|                               |                                          |

| 833 Series High | Temp Card Edge Connector |
|-----------------|--------------------------|
| Part Number: 8  | 33-030-541-803           |

**EDAC INC** TORONTO, ONTARIO CANADA

THESE DRAWINGS AND SPECIFICATIONS ARE THE PROPERTY OF EDAC INC., AND SHALL NOT BE REPRODUCED, OR COPIED OR USED AS THE BASIS FOR THE MANUFACTURE OR SALE OF APPARATUS WITHOUT WRITTEN PERMISSION.