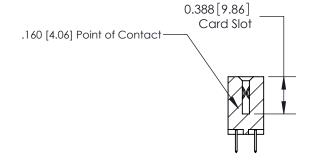

## **Contact Detail**

520-P.C. Tail .030x.018(0.76x0.46) - Tail LG=.175(4.45)

.156 [3.96] Contact Spacing x .200 [5.08] Row Spacing

THIS IS A C.A.D. GENERATED DRAWING DO NOT MAKE MANUAL REVISIONS TO MASTER.