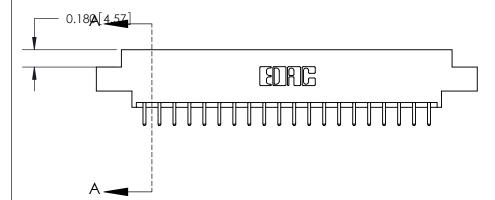

SECTION A-A

**See Accompanying Page for:** 

- **Bend Detail**
- **Mounting Options**

ORIGINAL (1)

ORIGINAL

| 833 Series High Temp Card                                             | ACAD REFERENCE NO.                                                                                                                                                                              | 833 ENG MASTER |                  |               |
|-----------------------------------------------------------------------|-------------------------------------------------------------------------------------------------------------------------------------------------------------------------------------------------|----------------|------------------|---------------|
| Contact Bend Detail                                                   | 9                                                                                                                                                                                               | DRAWN: J.LEE   | DATE: OCT. 14/09 |               |
| Confider Bend Defail                                                  |                                                                                                                                                                                                 | CHECKED: DATE: |                  |               |
| EDAC INC TORONTO, ONTARIO CANADA YOUR CONNECTION TO QUALITY & SERVICE | THESE DRAWINGS AND SPECIFICATIONS ARE THE PROPERTY OF EDAC INC.,AND SHALL NOT BE REPRODUCED,OR COPIED OR USED AS THE BASIS FOR THE MANUFACTURE OR SALE OF APPARATUS WITHOUT WRITTEN PERMISSION. | SCALE: NTS     | SHEET 2          | 2 <b>OF</b> 3 |
|                                                                       |                                                                                                                                                                                                 | DRAWING NUMBER |                  | ISSUE         |
|                                                                       |                                                                                                                                                                                                 | 833 Assembly   |                  | 1             |