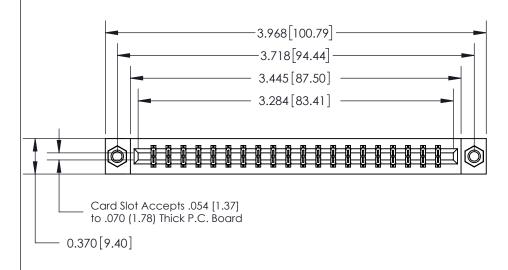

## 833 Series High Temp Card Edge Connector Part Number: 833-040-520-807

YOUR CONNECTION TO QUALITY & SERVICE

**EDAC INC** TORONTO, ONTARIO CANADA

THESE DRAWINGS AND SPECIFICATIONS ARE THE PROPERTY OF EDAC INC.,AND SHALL NOT BE REPRODUCED,OR COPIED OR USED AS THE BASIS FOR THE MANUFACTURE OR SALE OF APPARATUS WITHOUT WRITTEN PERMISSION.

| ACAD REFERENCE NO. | 833 ENG MASTER   |  |
|--------------------|------------------|--|
| DRAWN: J.LEE       | DATE: OCT. 14/09 |  |
| CHECKED:           | DATE:            |  |
| SCALE: NTS         | SHEET 1 OF 3     |  |
| DRAWING NUMBER     | ISSUE            |  |
| 833 Assembly       | 1                |  |