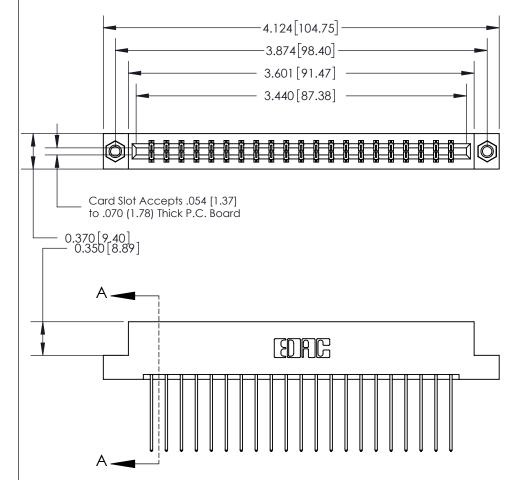

ISSUE NUMBER ORIGINAL

SECTION A-A 0.388 [9.86]

.160 [4.06] Point of Contact-

**See Accompanying Page for:** 

- **Bend Detail**
- **Mounting Options**

833 Series High Temp Card Edge Connector Part Number: 833-042-541-207

833 Assembly

Card Slot

ORIGINAL (1)

ORIGINAL

| 833 Series High Temp Card Edge Connector<br>Contact Bend Detail |                                                                                                                                                                                                 | ACAD REFERENCE NO. | 833 ENG MASTER   |               |
|-----------------------------------------------------------------|-------------------------------------------------------------------------------------------------------------------------------------------------------------------------------------------------|--------------------|------------------|---------------|
|                                                                 |                                                                                                                                                                                                 | DRAWN: J.LEE       | DATE: OCT. 14/09 |               |
|                                                                 |                                                                                                                                                                                                 | CHECKED: DATE:     |                  |               |
|                                                                 | THESE DRAWINGS AND SPECIFICATIONS ARE THE PROPERTY OF EDAC INC.,AND SHALL NOT BE REPRODUCED,OR COPIED OR USED AS THE BASIS FOR THE MANUFACTURE OR SALE OF APPARATUS WITHOUT WRITTEN PERMISSION. | SCALE: NTS         | SHEET 2          | 2 <b>OF</b> 3 |
| TORONTO, ONTARIO                                                |                                                                                                                                                                                                 | DRAWING NUMBER     |                  | ISSUE         |
| YOUR CONNECTION TO QUALITY & SERVICE                            |                                                                                                                                                                                                 | 833 Assembly       |                  | 1             |