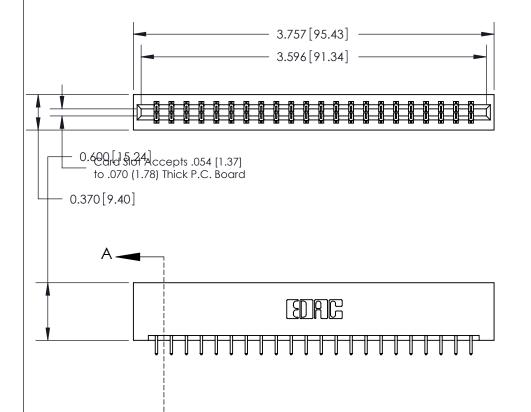

ISSUE NUMBER

ORIGINAL

SECTION A-A 0.388 [9.86] Card Slot .160 [4.06] Point of Contact-

## **See Accompanying Page for:**

- **Bend Detail**
- **Mounting Options**

833 Series High Temp Card Edge Connector Part Number: 833-044-521-201

**EDAC INC** TORONTO, ONTARIO CANADA

THESE DRAWINGS AND SPECIFICATIONS ARE THE PROPERTY OF EDAC INC.,AND SHALL NOT BE REPRODUCED, OR COPIED OR USED AS THE BASIS FOR THE MANUFACTURE OR SALE OF APPARATUS WITHOUT WRITTEN PERMISSION.

| ACAD REFERENCE NO. | 833 ENG MASTER   |  |  |
|--------------------|------------------|--|--|
| DRAWN: J.LEE       | DATE: OCT. 14/09 |  |  |
| CHECKED:           | DATE:            |  |  |
| SCALE: NTS         | SHEET 1 OF 3     |  |  |
| DRAWING NUMBER     | ISSUE            |  |  |
| 833 Assembly       | 1                |  |  |