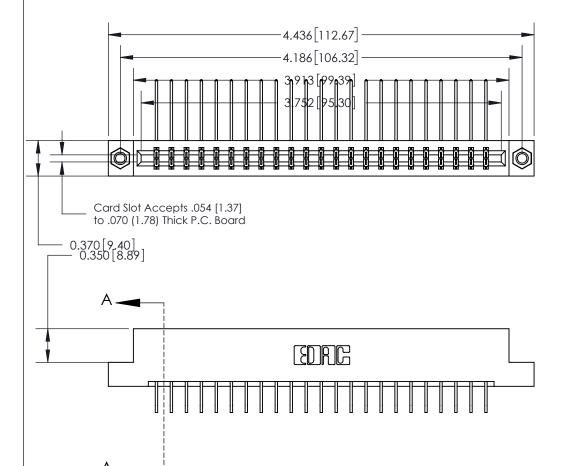

## 833 Series High Temp Card Edge Connector Part Number: 833-046-558-207

YOUR CONNECTION TO QUALITY & SERVICE

**EDAC INC** TORONTO, ONTARIO CANADA

THESE DRAWINGS AND SPECIFICATIONS ARE THE PROPERTY OF EDAC INC., AND SHALL NOT BE REPRODUCED,OR COPIED OR USED AS THE BASIS FOR THE MANUFACTURE OR SALE OF APPARATUS WITHOUT WRITTEN PERMISSION.

| ACAD REFERENCE NO. 833 ENG M. |                  |  |  |
|-------------------------------|------------------|--|--|
| DRAWN: J.LEE                  | DATE: OCT. 14/09 |  |  |
| CHECKED:                      | DATE:            |  |  |
| SCALE: NTS                    | SHEET 1 OF 3     |  |  |
| DRAWING NUMBER                | ISSUE            |  |  |
| 833 Assembly                  | 1                |  |  |