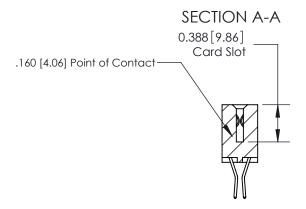

## **Contact Detail**

560-Extender Board Bend (Code 523 Contacts)

.156 [3.96] Contact Spacing x .200 [5.08] Row Spacing

THIS IS A C.A.D. GENERATED DRAWING DO NOT MAKE MANUAL REVISIONS TO MASTER.

ISSUE NUMBER