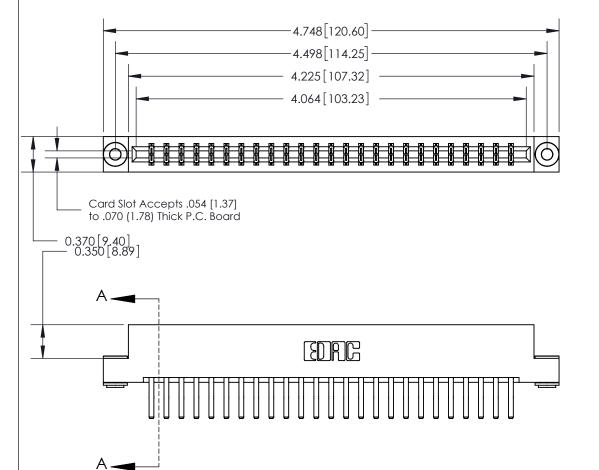

ORIGINAL

ACAD REFERENCE NO.

833 Series High Temp Card Edge Connector Part Number: 833-050-560-203

**EDAC INC** TORONTO, ONTARIO CANADA

THESE DRAWINGS AND SPECIFICATIONS ARE THE PROPERTY OF EDAC INC.,AND SHALL NOT BE REPRODUCED, OR COPIED OR USED AS THE BASIS FOR THE MANUFACTURE OR SALE OF APPARATUS WITHOUT WRITTEN PERMISSION.

|                |                  | _ |  |
|----------------|------------------|---|--|
| DRAWN: J.LEE   | DATE: OCT. 14/09 |   |  |
| CHECKED:       | DATE:            |   |  |
| SCALE: NTS     | SHEET 1 OF 3     |   |  |
| DRAWING NUMBER | ISSUE            |   |  |
| 833 Assembly   | 1                |   |  |