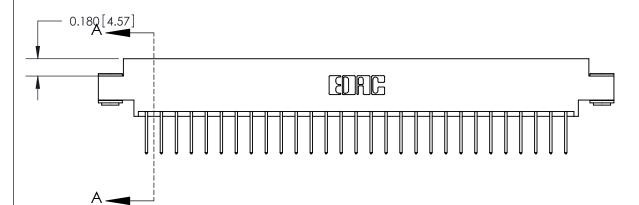

## **See Accompanying Page for:**

- **Bend Detail**
- **Mounting Options**

833 Series High Temp Card Edge Connector Part Number: 833-058-523-803

**EDAC INC** TORONTO, ONTARIO CANADA

THESE DRAWINGS AND SPECIFICATIONS ARE THE PROPERTY OF EDAC INC.,AND SHALL NOT BE REPRODUCED, OR COPIED OR USED AS THE BASIS FOR THE MANUFACTURE OR SALE OF APPARATUS WITHOUT WRITTEN PERMISSION.

| ACAD REFERENCE NO. | 833 ENG MASTER   |  |  |
|--------------------|------------------|--|--|
| DRAWN: J.LEE       | DATE: OCT. 14/09 |  |  |
| CHECKED:           | DATE:            |  |  |
| SCALE: NTS         | SHEET 1 OF 3     |  |  |
| DRAWING NUMBER     | ISSUE            |  |  |
| 833 Assembly       | 1                |  |  |