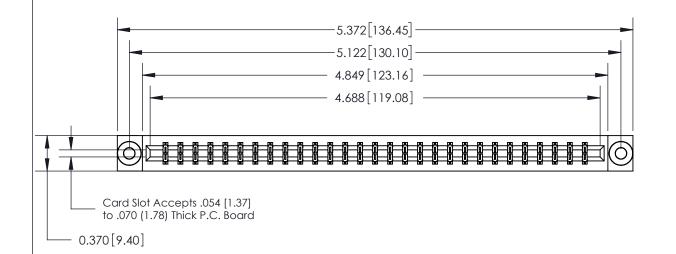

## **See Accompanying Page for:**

- **Bend Detail**
- **Mounting Options**

833 Series High Temp Card Edge Connector Part Number: 833-058-523-803

**EDAC INC** TORONTO, ONTARIO CANADA

THESE DRAWINGS AND SPECIFICATIONS ARE THE PROPERTY OF EDAC INC.,AND SHALL NOT BE REPRODUCED, OR COPIED OR USED AS THE BASIS FOR THE MANUFACTURE OR SALE OF APPARATUS WITHOUT WRITTEN PERMISSION.

| ACAD REFERENCE NO. | 833 ENG MASTER   |  |  |
|--------------------|------------------|--|--|
| DRAWN: J.LEE       | DATE: OCT. 14/09 |  |  |
| CHECKED:           | DATE:            |  |  |
| SCALE: NTS         | SHEET 1 OF 3     |  |  |
| DRAWING NUMBER     | ISSUE            |  |  |
| 833 Assembly       | 1                |  |  |