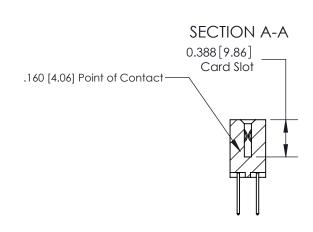

**Mounting Option** 03-.116 (2.95) I.D. Floating Eyelets **Contact Detail** 

ISSUE NUMBER

ORIGINAL

523-P.C. Tail .025 Sq.(0.64 Sq.) - Tail LG=.390(9.91) .156 [3.96] Contact Spacing x .200 [5.08] Row Spacing