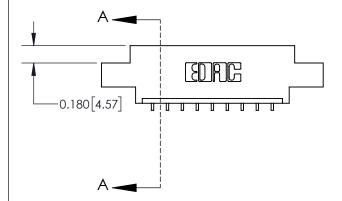

**Mounting Option** 

08-#4-40 Unified Threaded Inserts

## **Contact Detail**

559-90 Degree Bend (Code 541 Contacts)

.156 [3.96] Contact Spacing x .200 [5.08] Row Spacing

**See Accompanying Page for:** 

**Contact Bend Details** 

THIS IS A C.A.D. GENERATED DRAWING DO NOT MAKE MANUAL REVISIONS TO MASTER.