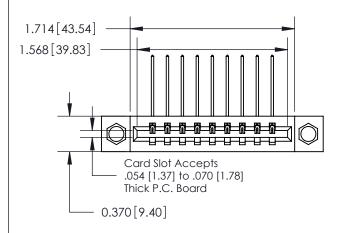

**Mounting Option** 

08-#4-40 Unified Threaded Inserts

## **Contact Detail**

559-90 Degree Bend (Code 541 Contacts)

.156 [3.96] Contact Spacing x .200 [5.08] Row Spacing

**See Accompanying Page for:** 

**Contact Bend Details** 

THIS IS A C.A.D. GENERATED DRAWING DO NOT MAKE MANUAL REVISIONS TO MASTER.