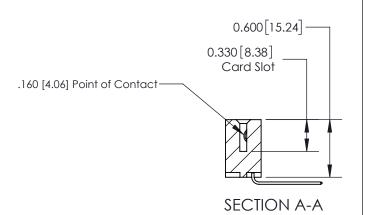

## **Contact Detail**

559-90 Degree Bend (Code 541 Contacts)

.156 [3.96] Contact Spacing x .200 [5.08] Row Spacing

**See Accompanying Page for:** 

**Contact Bend Details** 

THIS IS A C.A.D. GENERATED DRAWING DO NOT MAKE MANUAL REVISIONS TO MASTER.