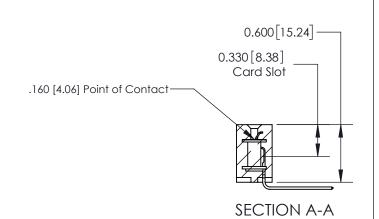

**See Accompanying Page for:** 

**Contact Bend Details** 

837/887 Series High Temp Card Edge Connector Part Number: 837-017-559-603

**EDAC INC** TORONTO, ONTARIO CANADA

THESE DRAWINGS AND SPECIFICATIONS ARE THE PROPERTY OF EDAC INC.,AND SHALL NOT BE REPRODUCED, OR COPIED OR USED AS THE BASIS FOR THE MANUFACTURE OR SALE OF APPARATUS WITHOUT WRITTEN PERMISSION.