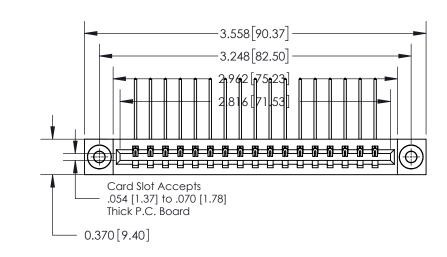

**See Accompanying Page for:** 

**Contact Bend Details** 

837/887 Series High Temp Card Edge Connector Part Number: 837-017-559-603

**EDAC INC** TORONTO, ONTARIO CANADA

THESE DRAWINGS AND SPECIFICATIONS ARE THE PROPERTY OF EDAC INC.,AND SHALL NOT BE REPRODUCED, OR COPIED OR USED AS THE BASIS FOR THE MANUFACTURE OR SALE OF APPARATUS WITHOUT WRITTEN PERMISSION.