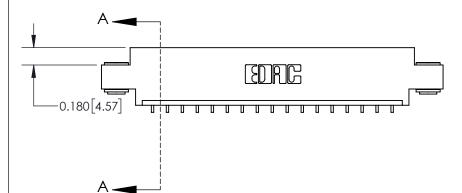

**See Accompanying Page for:** 

**Contact Bend Details** 

837/887 Series High Temp Card Edge Connector Part Number: 837-017-559-603

**EDAC INC** TORONTO, ONTARIO CANADA

THESE DRAWINGS AND SPECIFICATIONS ARE THE PROPERTY OF EDAC INC.,AND SHALL NOT BE REPRODUCED, OR COPIED OR USED AS THE BASIS FOR THE MANUFACTURE OR SALE OF APPARATUS WITHOUT WRITTEN PERMISSION.