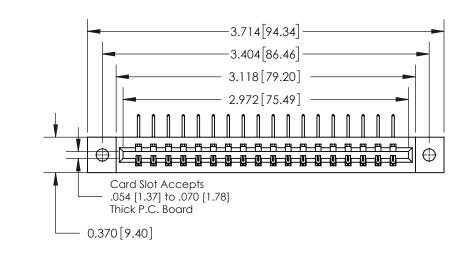

**See Accompanying Page for:** 

**Contact Bend Details** 

837/887 Series High Temp Card Edge Connector Part Number: 837-018-558-602

**EDAC INC** TORONTO, ONTARIO CANADA

THESE DRAWINGS AND SPECIFICATIONS ARE THE PROPERTY OF EDAC INC.,AND SHALL NOT BE REPRODUCED, OR COPIED OR USED AS THE BASIS FOR THE MANUFACTURE OR SALE OF APPARATUS WITHOUT WRITTEN PERMISSION.

| ACAD REFERENCE NO. 837 ENG MASTE |                  |  |  |
|----------------------------------|------------------|--|--|
| DRAWN: J.LEE                     | DATE: OCT. 06/09 |  |  |
| CHECKED:                         | DATE:            |  |  |
| SCALE: NTS                       | SHEET 1 OF 2     |  |  |
| DRAWING NUMBER                   | ISSUE            |  |  |
| 837 Assembly                     | 1                |  |  |