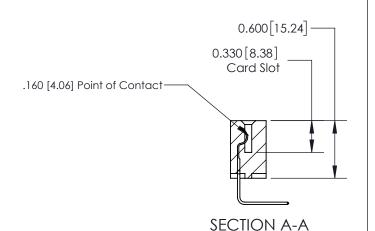

## **Contact Detail**

558-90 Degree Bend (Code 541 Contacts)

.156 [3.96] Contact Spacing x .200 [5.08] Row Spacing

THIS IS A C.A.D. GENERATED DRAWING DO NOT MAKE MANUAL REVISIONS TO MASTER.

ISSUE NUMBER ORIGINAL

ISSUE NUMBER

ORIGINAL

1

| 837/887 Series High Temp Card Edge Connector<br>Contact Bend Detail                    |                                                                                                        | ACAD REFERENCE NO. | 837 ENG MASTER   |               |
|----------------------------------------------------------------------------------------|--------------------------------------------------------------------------------------------------------|--------------------|------------------|---------------|
|                                                                                        |                                                                                                        | DRAWN: J.LEE       | DATE: OCT. 06/09 |               |
|                                                                                        |                                                                                                        | CHECKED:           | DATE:            |               |
| EDAC INC                                                                               |                                                                                                        | SCALE: NTS         | SHEET            | 2 <b>OF</b> 2 |
| TORONTO, ONTARIO CANADA TORONTO, ONTARIO CANADA  MALL NOT BE OR USED AS TI MANUFACTURE | ARE THE PROPERTY OF EDAC INC.,AND<br>SHALL NOT BE REPRODUCED,OR COPIED<br>OR USED AS THE BASIS FOR THE | DRAWING NUMBER     | •                | ISSUE         |
|                                                                                        | MANUFACTURE OR SALE OF APPARATUS WITHOUT WRITTEN PERMISSION.                                           | 837 Assembly       |                  | 1             |