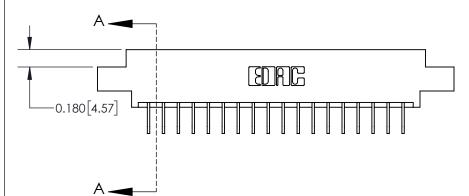

**Mounting Option** 

02-.128 (3.25) Dia. Mounting Holes

**See Accompanying Page for:** 

**Contact Bend Details** 

837/887 Series High Temp Card Edge Connector Part Number: 837-018-558-602

**EDAC INC** TORONTO, ONTARIO CANADA

THESE DRAWINGS AND SPECIFICATIONS ARE THE PROPERTY OF EDAC INC.,AND SHALL NOT BE REPRODUCED, OR COPIED OR USED AS THE BASIS FOR THE MANUFACTURE OR SALE OF APPARATUS WITHOUT WRITTEN PERMISSION.

| ACAD REFERENCE NO. 837 ENG MASTE |                  |  |  |
|----------------------------------|------------------|--|--|
| DRAWN: J.LEE                     | DATE: OCT. 06/09 |  |  |
| CHECKED:                         | DATE:            |  |  |
| SCALE: NTS                       | SHEET 1 OF 2     |  |  |
| DRAWING NUMBER                   | ISSUE            |  |  |
| 837 Assembly                     | 1                |  |  |