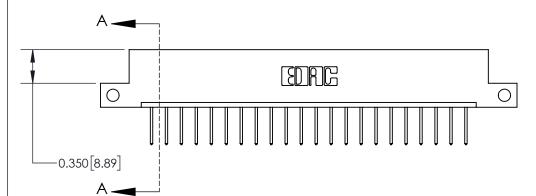

ISSUE NUMBER ORIGINAL

0.600 [15.24] 0.330[8.38] Card Slot .160 [4.06] Point of Contact SECTION A-A

**See Accompanying Page for:** 

**Contact Bend Details** 

837/887 Series High Temp Card Edge Connector Part Number: 837-022-523-112