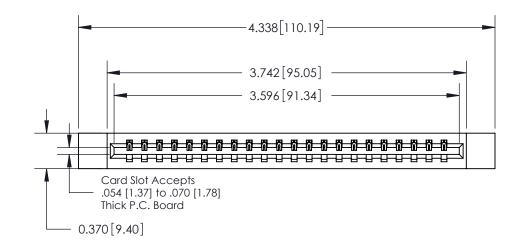

ISSUE NUMBER ORIGINAL

0.600 [15.24] 0.330[8.38] Card Slot .160 [4.06] Point of Contact SECTION A-A

**See Accompanying Page for:** 

**Contact Bend Details** 

837/887 Series High Temp Card Edge Connector Part Number: 837-022-523-112