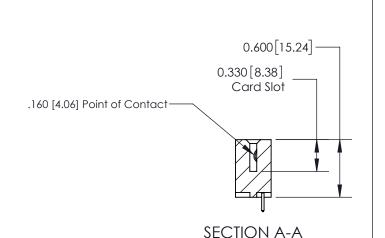

**Mounting Option** 07-M3-0.5 Metric Threaded Inserts **Contact Detail** 521-P.C. Tail .025 Sq.(0.64 Sq.) - Tail LG=.150(3.81) .156 [3.96] Contact Spacing x .200 [5.08] Row Spacing -4.650[118.11] -4.340[110.24] 4.054 [102.97] 3.908 [99.26] Card Slot Accepts .054 [1.37] to .070 [1.78] Thick P.C. Board 0.370 [9.40]

THIS IS A C.A.D. GENERATED DRAWING DO NOT MAKE MANUAL REVISIONS TO MASTER.

ISSUE NUMBER

ORIGINAL

-0.180 4.57

**See Accompanying Page for:** 

**Contact Bend Details** 

837/887 Series High Temp Card Edge Connector Part Number: 837-024-521-607