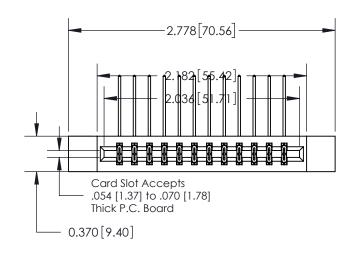

**Mounting Option** 

12-.128 (3.25) Dia. Side Mounting Holes

## **Contact Detail**

558-90 Degree Bend (Code 541 Contacts)

.156 [3.96] Contact Spacing x .200 [5.08] Row Spacing





837/887 Series High Temp Card Edge Connector

YOUR CONNECTION TO QUALITY & SERVICE

**EDAC INC** TORONTO, ONTARIO CANADA

Part Number: 837-024-558-812

THESE DRAWINGS AND SPECIFICATIONS ARE THE PROPERTY OF EDAC INC.,AND SHALL NOT BE REPRODUCED, OR COPIED OR USED AS THE BASIS FOR THE MANUFACTURE OR SALE OF APPARATUS WITHOUT WRITTEN PERMISSION.

ACAD REFERENCE NO. 837 ENG MASTER DRAWN: J.LEE DATE: OCT. 06/09 CHECKED: DATE: SHEET 1 OF 2 SCALE: NTS DRAWING NUMBER **ISSUE** 837 Assembly

THIS IS A C.A.D. GENERATED DRAWING DO NOT MAKE MANUAL REVISIONS TO MASTER.



ISSUE NUMBER

ORIGINAL



## See Accompanying Page for:

|   |         | , 0         | . 0            |
|---|---------|-------------|----------------|
| • | Contact | <b>Bend</b> | <b>Details</b> |



ISSUE NUMBER

ORIGINAL

1