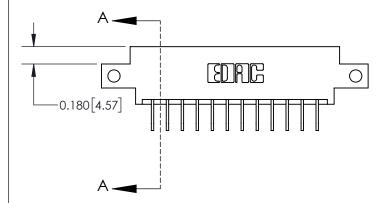

**Mounting Option** 

12-.128 (3.25) Dia. Side Mounting Holes

## **Contact Detail**

558-90 Degree Bend (Code 541 Contacts)

.156 [3.96] Contact Spacing x .200 [5.08] Row Spacing





837/887 Series High Temp Card Edge Connector

YOUR CONNECTION TO QUALITY & SERVICE

**EDAC INC** TORONTO, ONTARIO CANADA

Part Number: 837-024-558-812

THESE DRAWINGS AND SPECIFICATIONS ARE THE PROPERTY OF EDAC INC.,AND SHALL NOT BE REPRODUCED, OR COPIED OR USED AS THE BASIS FOR THE MANUFACTURE OR SALE OF APPARATUS WITHOUT WRITTEN PERMISSION.

ACAD REFERENCE NO. 837 ENG MASTER DRAWN: J.LEE DATE: OCT. 06/09 CHECKED: DATE: SHEET 1 OF 2 SCALE: NTS DRAWING NUMBER **ISSUE** 837 Assembly

THIS IS A C.A.D. GENERATED DRAWING DO NOT MAKE MANUAL REVISIONS TO MASTER.



ISSUE NUMBER

ORIGINAL



## See Accompanying Page for:

|   |         | , 0         | . 0            |
|---|---------|-------------|----------------|
| • | Contact | <b>Bend</b> | <b>Details</b> |



ISSUE NUMBER

ORIGINAL

1



|