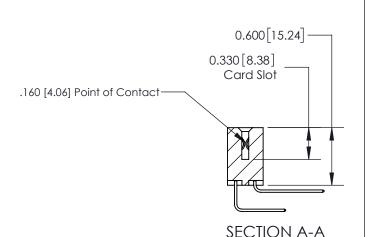

## **Contact Detail**

558-90 Degree Bend (Code 541 Contacts)

.156 [3.96] Contact Spacing x .200 [5.08] Row Spacing

837/887 Series High Temp Card Edge Connector

YOUR CONNECTION TO QUALITY & SERVICE

**EDAC INC** TORONTO, ONTARIO CANADA