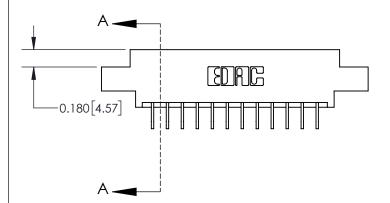

## **Contact Detail**

559-90 Degree Bend (Code 541 Contacts)

.156 [3.96] Contact Spacing x .200 [5.08] Row Spacing

837/887 Series High Temp Card Edge Connector

YOUR CONNECTION TO QUALITY & SERVICE

**EDAC INC** TORONTO, ONTARIO CANADA

| ISSUE NUMBER |
|--------------|
| ORIGINAL     |
|              |

| See | Accompanying | Page for  |
|-----|--------------|-----------|
|     | Contact Page | I Dotaile |

| 266 | Accompanying Page for       |
|-----|-----------------------------|
| •   | <b>Contact Bend Details</b> |