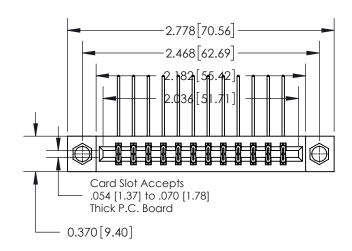

## **Contact Detail**

559-90 Degree Bend (Code 541 Contacts)

.156 [3.96] Contact Spacing x .200 [5.08] Row Spacing

837/887 Series High Temp Card Edge Connector

YOUR CONNECTION TO QUALITY & SERVICE

**EDAC INC** TORONTO, ONTARIO CANADA

Part Number: 837-024-559-807

THESE DRAWINGS AND SPECIFICATIONS ARE THE PROPERTY OF EDAC INC.,AND SHALL NOT BE REPRODUCED, OR COPIED OR USED AS THE BASIS FOR THE MANUFACTURE OR SALE OF APPARATUS WITHOUT WRITTEN PERMISSION.

| ISSUE NUMBER |
|--------------|
| ORIGINAL     |
|              |

| See | Accompanying | Page for  |
|-----|--------------|-----------|
|     | Contact Page | I Dotaile |

| 266 | Accompanying Page for       |
|-----|-----------------------------|
| •   | <b>Contact Bend Details</b> |