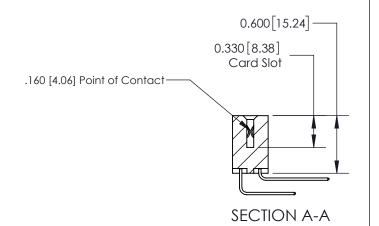

ISSUE NUMBER

ORIGINAL

1

| 837/887 Series High Temp Card Edge Connector<br>Contact Bend Detail |                                                                                                                                     | ACAD REFERENCE NO. | 837 ENG MASTER   |               |
|---------------------------------------------------------------------|-------------------------------------------------------------------------------------------------------------------------------------|--------------------|------------------|---------------|
|                                                                     |                                                                                                                                     | DRAWN: J.LEE       | DATE: OCT. 06/09 |               |
|                                                                     |                                                                                                                                     | CHECKED:           | DATE:            |               |
| EDAC INC                                                            | THESE DRAWINGS AND SPECIFICATIONS ARE THE PROPERTY OF EDAC INC.,AND SHALL NOT BE REPRODUCED, OR COPIED OR USED AS THE BASIS FOR THE | SCALE: NTS         | SHEET            | 2 <b>OF</b> 2 |
| TORONTO, ONTARIO CANADA                                             |                                                                                                                                     | DRAWING NUMBER     |                  | ISSUE         |
| YOUR CONNECTION TO QUALITY & SERVICE                                | MANUFACTURE OR SALE OF APPARATUS WITHOUT WRITTEN PERMISSION.                                                                        | 837 Assembly       |                  | 1             |