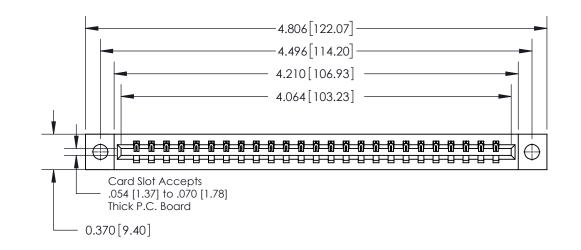

**Mounting Option** 

04-.156 (3.96) Dia. Mounting Holes

ISSUE NUMBER ORIGINAL

0.600 [15.24] 0.330[8.38] Card Slot .160 [4.06] Point of Contact **SECTION A-A** 

**See Accompanying Page for:** 

**Contact Bend Details** 

837/887 Series High Temp Card Edge Connector Part Number: 837-025-544-604