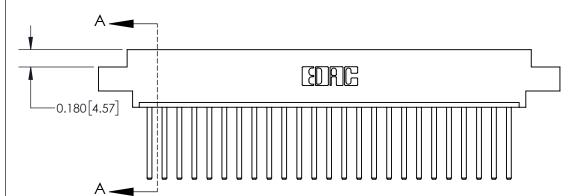

ISSUE NUMBER ORIGINAL

0.600 [15.24] 0.330[8.38] Card Slot .160 [4.06] Point of Contact **SECTION A-A** 

**See Accompanying Page for:** 

**Contact Bend Details** 

837/887 Series High Temp Card Edge Connector Part Number: 837-025-544-604