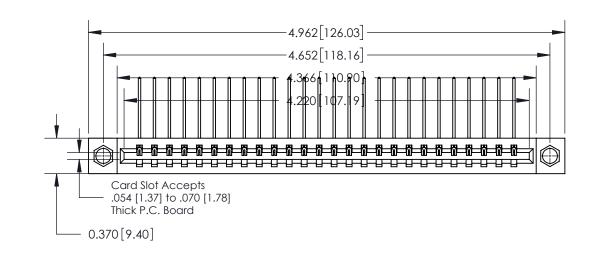

**Mounting Option** 

08-#4-40 Unified Threaded Inserts

## **Contact Detail**

559-90 Degree Bend (Code 541 Contacts)

.156 [3.96] Contact Spacing x .200 [5.08] Row Spacing

THIS IS A C.A.D. GENERATED DRAWING DO NOT MAKE MANUAL REVISIONS TO MASTER.

ISSUE NUMBER

ORIGINAL

**See Accompanying Page for:** 

**Contact Bend Details** 

837/887 Series High Temp Card Edge Connector Part Number: 837-026-559-608

**EDAC INC** TORONTO, ONTARIO CANADA

THESE DRAWINGS AND SPECIFICATIONS ARE THE PROPERTY OF EDAC INC.,AND SHALL NOT BE REPRODUCED, OR COPIED OR USED AS THE BASIS FOR THE MANUFACTURE OR SALE OF APPARATUS WITHOUT WRITTEN PERMISSION.