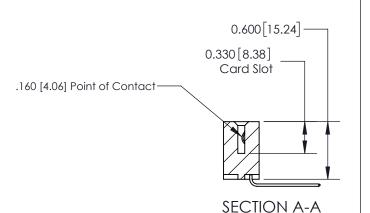

## **Contact Detail**

559-90 Degree Bend (Code 541 Contacts)

.156 [3.96] Contact Spacing x .200 [5.08] Row Spacing

THIS IS A C.A.D. GENERATED DRAWING DO NOT MAKE MANUAL REVISIONS TO MASTER.

ISSUE NUMBER

ORIGINAL

ISSUE NUMBER

ORIGINAL

1

| 837/887 Series High Temp Card Edge Connector<br>Contact Bend Detail |                                                              | ACAD REFERENCE NO. | 837 ENG MASTER   |               |
|---------------------------------------------------------------------|--------------------------------------------------------------|--------------------|------------------|---------------|
|                                                                     |                                                              | DRAWN: J.LEE       | DATE: OCT. 06/09 |               |
|                                                                     |                                                              | CHECKED:           | DATE:            |               |
| EDAC INC                                                            | ARE THE PROPERTY OF EDACING AND                              | SCALE: NTS         | SHEET            | 2 <b>OF</b> 2 |
| TORONTO, ONTARIO CANADA                                             |                                                              | DRAWING NUMBER     | •                | ISSUE         |
| YOUR CONNECTION TO QUALITY & SERVICE                                | MANUFACTURE OR SALE OF APPARATUS WITHOUT WRITTEN PERMISSION. | 837 Assembly       |                  | 1             |