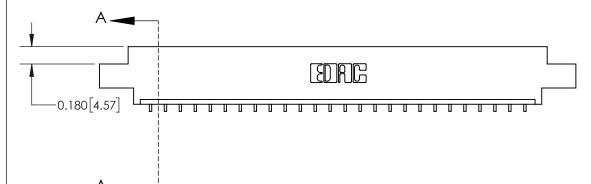

**See Accompanying Page for:** 

**Contact Bend Details** 

837/887 Series High Temp Card Edge Connector Part Number: 837-026-559-608

**EDAC INC** TORONTO, ONTARIO CANADA

THESE DRAWINGS AND SPECIFICATIONS ARE THE PROPERTY OF EDAC INC.,AND SHALL NOT BE REPRODUCED, OR COPIED OR USED AS THE BASIS FOR THE MANUFACTURE OR SALE OF APPARATUS WITHOUT WRITTEN PERMISSION.

| ACAD REFERENCE NO. 837 ENG MASTE |                  |  |  |
|----------------------------------|------------------|--|--|
| DRAWN: J.LEE                     | DATE: OCT. 06/09 |  |  |
| CHECKED:                         | DATE:            |  |  |
| SCALE: NTS                       | SHEET 1 OF 2     |  |  |
| DRAWING NUMBER                   | ISSUE            |  |  |
| 837 Assembly                     | 1                |  |  |