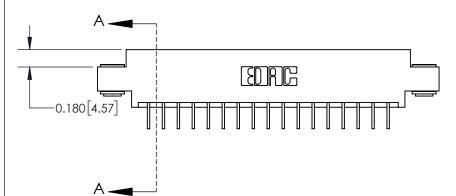

SECTION A-A

ISSUE NUMBER

ORIGINAL

1

| 837/887 Series High Temp Co                                           | ACAD REFERENCE NO.                                                                                                                                                                              | 837 ENG MASTER |          |               |
|-----------------------------------------------------------------------|-------------------------------------------------------------------------------------------------------------------------------------------------------------------------------------------------|----------------|----------|---------------|
| Contact Bend Detail                                                   |                                                                                                                                                                                                 | DRAWN: J.LEE   | DATE: OC | T. 06/09      |
|                                                                       |                                                                                                                                                                                                 | CHECKED:       | DATE:    |               |
| EDAC INC TORONTO, ONTARIO CANADA YOUR CONNECTION TO QUALITY & SERVICE | THESE DRAWINGS AND SPECIFICATIONS ARE THE PROPERTY OF EDAC INC.,AND SHALL NOT BE REPRODUCED,OR COPIED OR USED AS THE BASIS FOR THE MANUFACTURE OR SALE OF APPARATUS WITHOUT WRITTEN PERMISSION. | SCALE: NTS     | SHEET    | 2 <b>OF</b> 2 |
|                                                                       |                                                                                                                                                                                                 | DRAWING NUMBER | •        | ISSUE         |
|                                                                       |                                                                                                                                                                                                 | 837 Assembly   |          | 1             |