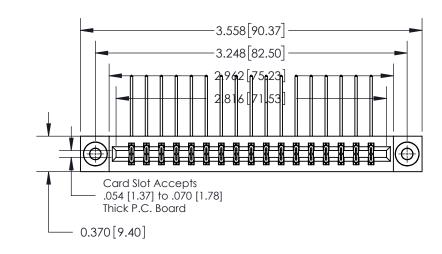

0.600 [15.24] 0.330[8.38] Card Slot .160 [4.06] Point of Contact-

**See Accompanying Page for:** 

**Contact Bend Details** 

| 837/887 Series High Temp Card Edge Connector |
|----------------------------------------------|
| Part Number: 837-034-559-803                 |