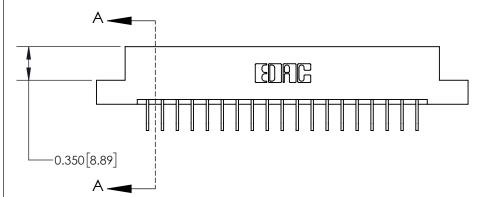

**See Accompanying Page for:** 

**Contact Bend Details** 

837/887 Series High Temp Card Edge Connector Part Number: 837-038-558-202

YOUR CONNECTION TO QUALITY & SERVICE

**EDAC INC** TORONTO, ONTARIO CANADA