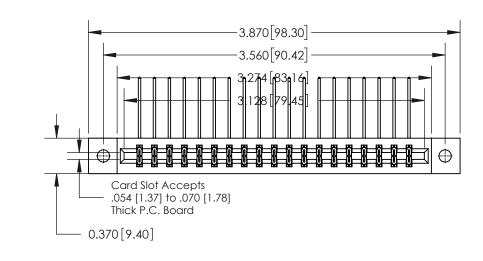

**Mounting Option** 

02-.128 (3.25) Dia. Mounting Holes

**See Accompanying Page for:** 

**Contact Bend Details** 

837/887 Series High Temp Card Edge Connector Part Number: 837-038-558-202

YOUR CONNECTION TO QUALITY & SERVICE

**EDAC INC** TORONTO, ONTARIO CANADA