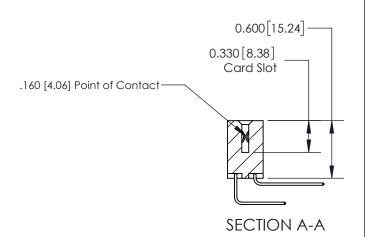

## **Contact Detail**

558-90 Degree Bend (Code 541 Contacts)

.156 [3.96] Contact Spacing x .200 [5.08] Row Spacing

THIS IS A C.A.D. GENERATED DRAWING DO NOT MAKE MANUAL REVISIONS TO MASTER.

ISSUE NUMBER ORIGINAL