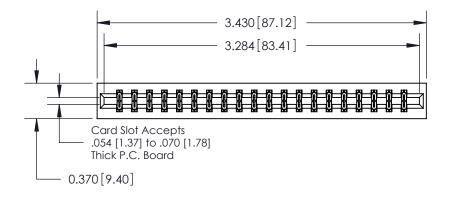

## **See Accompanying Page for:**

**Contact Bend Details** 

837/887 Series High Temp Card Edge Connector Part Number: 837-040-542-201

YOUR CONNECTION TO QUALITY & SERVICE

**EDAC INC** TORONTO, ONTARIO CANADA