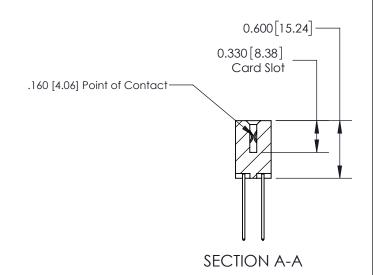

## **Contact Detail**

542-Wire Wrap .025 Sq.(0.64 Sq.) - Tail LG=.645(16.38) .156 [3.96] Contact Spacing x .200 [5.08] Row Spacing

THIS IS A C.A.D. GENERATED DRAWING DO NOT MAKE MANUAL REVISIONS TO MASTER.

ISSUE NUMBER

ORIGINAL

1

| 837/887 Series High Temp Card Edge Connector<br>Contact Bend Detail |                                                                                                                                                                                                                                                                                                                                                                                                                                                                                                                                                                                                                                                                                                                                                                                                                                                                                                                                                                                                                                                                                                                                                                                                                                                                                                                                                                                                                                                                                                                                                                                                                                                                                                                                                                                                                                                                                                                                                                                                                                                                                                                                | ACAD REFERENCE NO. | 837 ENG MASTER   |       |
|---------------------------------------------------------------------|--------------------------------------------------------------------------------------------------------------------------------------------------------------------------------------------------------------------------------------------------------------------------------------------------------------------------------------------------------------------------------------------------------------------------------------------------------------------------------------------------------------------------------------------------------------------------------------------------------------------------------------------------------------------------------------------------------------------------------------------------------------------------------------------------------------------------------------------------------------------------------------------------------------------------------------------------------------------------------------------------------------------------------------------------------------------------------------------------------------------------------------------------------------------------------------------------------------------------------------------------------------------------------------------------------------------------------------------------------------------------------------------------------------------------------------------------------------------------------------------------------------------------------------------------------------------------------------------------------------------------------------------------------------------------------------------------------------------------------------------------------------------------------------------------------------------------------------------------------------------------------------------------------------------------------------------------------------------------------------------------------------------------------------------------------------------------------------------------------------------------------|--------------------|------------------|-------|
|                                                                     |                                                                                                                                                                                                                                                                                                                                                                                                                                                                                                                                                                                                                                                                                                                                                                                                                                                                                                                                                                                                                                                                                                                                                                                                                                                                                                                                                                                                                                                                                                                                                                                                                                                                                                                                                                                                                                                                                                                                                                                                                                                                                                                                | DRAWN: J.LEE       | DATE: OCT. 06/09 |       |
|                                                                     |                                                                                                                                                                                                                                                                                                                                                                                                                                                                                                                                                                                                                                                                                                                                                                                                                                                                                                                                                                                                                                                                                                                                                                                                                                                                                                                                                                                                                                                                                                                                                                                                                                                                                                                                                                                                                                                                                                                                                                                                                                                                                                                                | CHECKED:           | DATE:            |       |
| EDAC INC THESE DRAWINGS AND SPECIFICATIONS                          | SCALE: NTS                                                                                                                                                                                                                                                                                                                                                                                                                                                                                                                                                                                                                                                                                                                                                                                                                                                                                                                                                                                                                                                                                                                                                                                                                                                                                                                                                                                                                                                                                                                                                                                                                                                                                                                                                                                                                                                                                                                                                                                                                                                                                                                     | SHEET              | 2 <b>OF</b> 2    |       |
| TORONTO, ONTARIO                                                    | TORONTO, ONTARIO  CANADA  CANA | DRAWING NUMBER     | •                | ISSUE |
| YOUR CONNECTION TO QUALITY & SERVICE                                |                                                                                                                                                                                                                                                                                                                                                                                                                                                                                                                                                                                                                                                                                                                                                                                                                                                                                                                                                                                                                                                                                                                                                                                                                                                                                                                                                                                                                                                                                                                                                                                                                                                                                                                                                                                                                                                                                                                                                                                                                                                                                                                                | 837 Assembly       |                  | 1     |