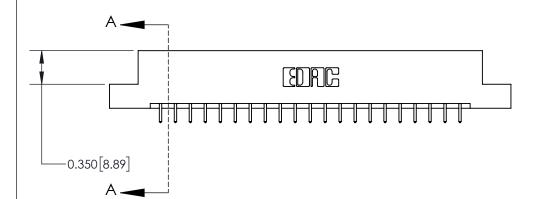

**Mounting Option** 

08-#4-40 Unified Threaded Inserts

## **Contact Detail**

521-P.C. Tail .025 Sq.(0.64 Sq.) - Tail LG=.150(3.81) .156 [3.96] Contact Spacing x .200 [5.08] Row Spacing

> 4.182 [106.22] -3.872[98.35] -3.586 [91.08] 3.440 [87.38] Card Slot Accepts .054 [1.37] to .070 [1.78] Thick P.C. Board 0.370 [9.40]