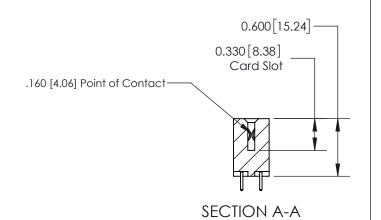

## **Contact Detail**

521-P.C. Tail .025 Sq.(0.64 Sq.) - Tail LG=.150(3.81) .156 [3.96] Contact Spacing x .200 [5.08] Row Spacing

> 4.182 [106.22] -3.872[98.35] -3.586 [91.08] 3.440 [87.38] Card Slot Accepts .054 [1.37] to .070 [1.78] Thick P.C. Board 0.370 [9.40]