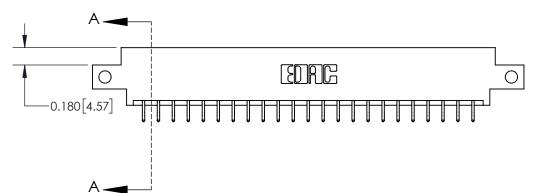

**Mounting Option** 

12-.128 (3.25) Dia. Side Mounting Holes

ACAD REFERENCE NO. 837 ENG MASTER DRAWN: J.LEE DATE: OCT. 06/09 CHECKED: DATE: SCALE: SHEET 1 OF 2 NTS DRAWING NUMBER **ISSUE** 837 Assembly

**See Accompanying Page for:** 

**Contact Bend Details** 

ISSUE NUMBER