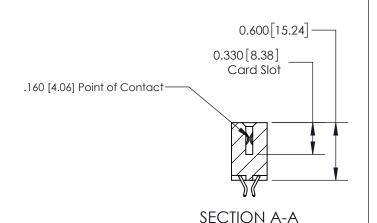

## **Contact Detail**

556-Extender Board Bend (Code 520 Contacts)

.156 [3.96] Contact Spacing x .200 [5.08] Row Spacing

THIS IS A C.A.D. GENERATED DRAWING DO NOT MAKE MANUAL REVISIONS TO MASTER.

ISSUE NUMBER

ORIGINAL

1

| 837/887 Series High Temp Card Edge Connector<br>Contact Bend Detail |                                                                                                                                                                                                   | ACAD REFERENCE NO. 837 EN |                  | 3 MASTER      |
|---------------------------------------------------------------------|---------------------------------------------------------------------------------------------------------------------------------------------------------------------------------------------------|---------------------------|------------------|---------------|
|                                                                     |                                                                                                                                                                                                   | DRAWN: J.LEE              | DATE: OCT. 06/09 |               |
|                                                                     |                                                                                                                                                                                                   | CHECKED:                  | DATE:            |               |
| TORONTO, ONTARIO                                                    | THESE DRAWINGS AND SPECIFICATIONS ARE THE PROPERTY OF EDAC INC., AND SHALL NOT BE REPRODUCED, OR COPIED OR USED AS THE BASIS FOR THE MANUFACTURE OR SALE OF APPARATUS WITHOUT WRITTEN PERMISSION. | SCALE: NTS                | SHEET            | 2 <b>OF</b> 2 |
|                                                                     |                                                                                                                                                                                                   | DRAWING NUMBER            | •                | ISSUE         |
| YOUR CONNECTION TO QUALITY & SERVICE                                |                                                                                                                                                                                                   | 837 Assembly              |                  | 1             |