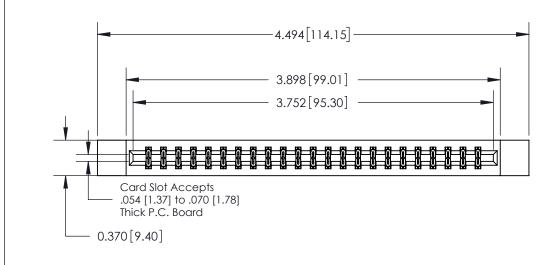

**Mounting Option** 

12-.128 (3.25) Dia. Side Mounting Holes

ACAD REFERENCE NO. 837 ENG MASTER DRAWN: J.LEE DATE: OCT. 06/09 CHECKED: DATE: SCALE: SHEET 1 OF 2 NTS DRAWING NUMBER **ISSUE** 837 Assembly

**See Accompanying Page for:** 

**Contact Bend Details** 

ISSUE NUMBER