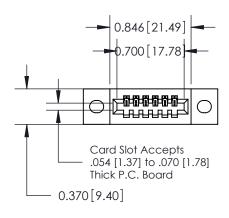

## **See Accompanying Pages for:**

- **Contact Bend Details**
- **Mounting Options**

.240 [6.10] Point of Contact-

| ACAD REFERENCE NO. 842 ENG MASTER |                  |  |  |
|-----------------------------------|------------------|--|--|
| DRAWN: J.LEE                      | DATE: OCT. 06/09 |  |  |
| CHECKED:                          | DATE:            |  |  |
| SCALE: NTS                        | SHEET 1 OF 3     |  |  |
| DRAWING NUMBER                    | ISSUE            |  |  |