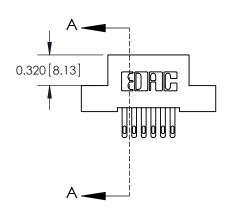

## **See Accompanying Pages for:**

- **Contact Bend Details**
- **Mounting Options**

.240 [6.10] Point of Contact-

| ACAD REFERENCE NO. 842 ENG MASTER |                  |  |  |
|-----------------------------------|------------------|--|--|
| DRAWN: J.LEE                      | DATE: OCT. 06/09 |  |  |
| CHECKED:                          | DATE:            |  |  |
| SCALE: NTS                        | SHEET 1 OF 3     |  |  |
| DRAWING NUMBER                    | ISSUE            |  |  |