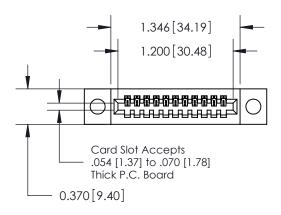

## **See Accompanying Pages for:**

- **Contact Bend Details**
- **Mounting Options**

.240 [6.10] Point of Contact-

842/892 Series High Temp Card Edge Connector Part Number: 842-011-544-104

YOUR CONNECTION TO QUALITY & SERVICE