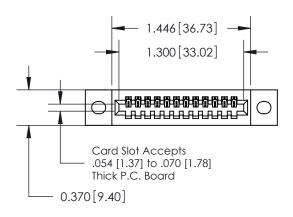

## **See Accompanying Pages for:**

- **Contact Bend Details**
- **Mounting Options**

.240 [6.10] Point of Contact-

YOUR CONNECTION TO QUALITY & SERVICE

842 ENG MASTER J.LEE DATE: OCT. 06/09 SHEET 1 OF 3

SECTION A-A

842 Assembly

THIS IS A C.A.D. GENERATED DRAWING DO NOT MAKE MANUAL REVISIONS TO MASTER

ORIGINAL (1)

| 842/892 Series High Temp Card Edge Connector<br>Contact Bend Detail |                                                                                                 | ACAD REFERENCE NO. 842 ENG MASTER |             |                  |        |
|---------------------------------------------------------------------|-------------------------------------------------------------------------------------------------|-----------------------------------|-------------|------------------|--------|
|                                                                     |                                                                                                 | DRAWN:                            | J.LEE       | DATE: OCT. 06/09 |        |
|                                                                     |                                                                                                 | CHECKED:                          |             | DATE:            |        |
| EDAC INC                                                            | THESE DRAWINGS AND SPECIFICATIONS ARE THE PROPERTY OF EDAC INCAND                               | SCALE:                            | NTS         | SHEET :          | 2 OF 3 |
| TORONTO, ONTARIO                                                    | SHALL NOT BE REPRODUCED,OR COPIED OR USED AS THE BASIS FOR THE MANUFACTURE OR SALE OF APPARATUS | DRAWING                           | NUMBER      |                  | ISSUE  |
| YOUR CONNECTION TO QUALITY & SERVICE                                |                                                                                                 | 8                                 | 42 Assembly |                  | 1      |