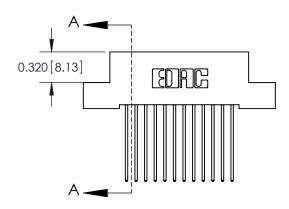

## **Mounting Option**

02-.128 (3.25) Wide Mounting Slots

THIS IS A C.A.D. GENERATED DRAWING DO NOT MAKE MANUAL REVISIONS TO MASTER

ISSUE NUMBER

ORIGINAL

1

| 842/892 Series High Temp Card Edge Co<br>Mounting Options  | DRAWN: J.LEE DATE: OCT. 06/09  CHECKED: DATE: |
|------------------------------------------------------------|-----------------------------------------------|
| EDAC INC THESE DRAWINGS AND S ARE THE PROPERTY OF          |                                               |
|                                                            | DUCED,OR COPIED DRAWING NUMBER ISSUE          |
| YOUR CONNECTION TO QUALITY & SERVICE WITHOUT WRITTEN PERMI |                                               |