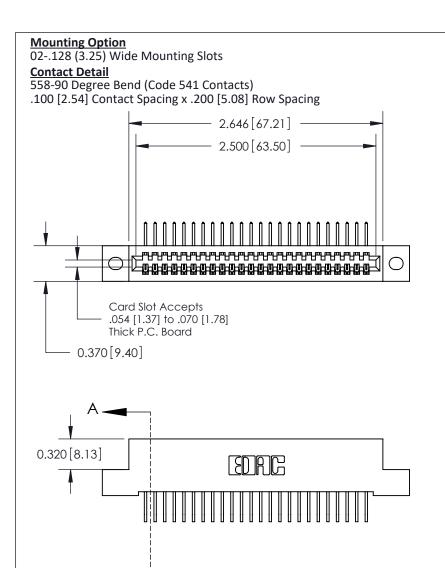

## **See Accompanying Pages for:**

- **Contact Bend Details**
- **Mounting Options**

THIS IS A C.A.D. GENERATED DRAWING DO NOT MAKE MANUAL REVISIONS TO MASTER

ORIGINAL (1)

| 842/892 Series High Temp Card Edge Connector<br>Contact Bend Detail |                                                                                                 | ACAD REFERENCE NO. 842 ENG MASTER |             |                  |        |
|---------------------------------------------------------------------|-------------------------------------------------------------------------------------------------|-----------------------------------|-------------|------------------|--------|
|                                                                     |                                                                                                 | DRAWN:                            | J.LEE       | DATE: OCT. 06/09 |        |
|                                                                     |                                                                                                 | CHECKED:                          |             | DATE:            |        |
| EDAC INC                                                            | THESE DRAWINGS AND SPECIFICATIONS ARE THE PROPERTY OF EDAC INCAND                               | SCALE:                            | NTS         | SHEET :          | 2 OF 3 |
| TORONTO, ONTARIO                                                    | SHALL NOT BE REPRODUCED,OR COPIED OR USED AS THE BASIS FOR THE MANUFACTURE OR SALE OF APPARATUS | DRAWING                           | NUMBER      |                  | ISSUE  |
| YOUR CONNECTION TO QUALITY & SERVICE                                |                                                                                                 | 8                                 | 42 Assembly |                  | 1      |