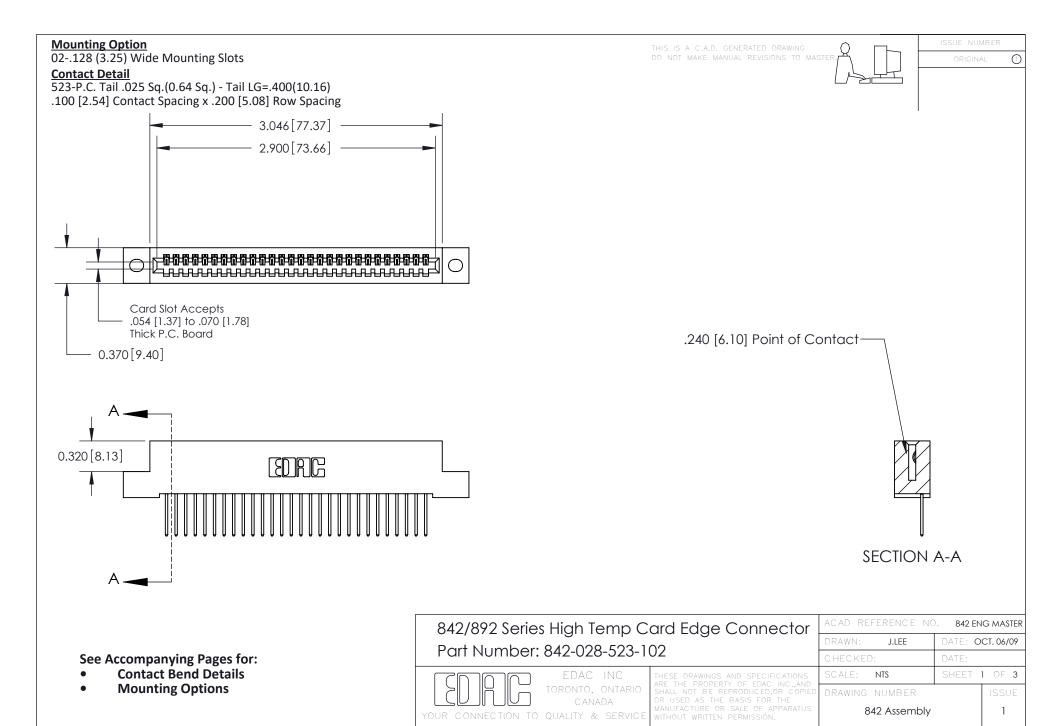

THIS IS A C.A.D. GENERATED DRAWING DO NOT MAKE MANUAL REVISIONS TO MASTER

ORIGINAL (1)



| 842/892 Series High Temp Card Edge Connector<br>Contact Bend Detail |                                                                                                 | ACAD REFERENCE NO. 842 ENG MASTER |             |                  |        |
|---------------------------------------------------------------------|-------------------------------------------------------------------------------------------------|-----------------------------------|-------------|------------------|--------|
|                                                                     |                                                                                                 | DRAWN:                            | J.LEE