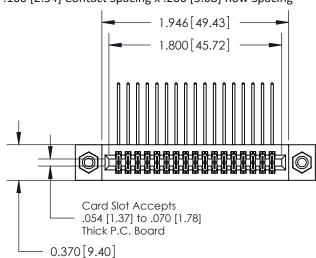

## **Contact Detail**

558-90 Degree Bend (Code 541 Contacts)

.100 [2.54] Contact Spacing x .200 [5.08] Row Spacing

**See Accompanying Pages for:** 

- **Contact Bend Details**
- **Mounting Options**

.240 [6.10] Point of Contact-

842/892 Series High Temp Card Edge Connector Part Number: 842-034-558-208

YOUR CONNECTION TO QUALITY & SERVICE

|   | ACAD REFERENCE NO | 842 ENG MASTER   |
|---|-------------------|------------------|
|   | DRAWN: J.LEE      | DATE: OCT. 06/09 |
|   | CHECKED:          | DATE:            |
|   | SCALE: NTS        | SHEET 1 OF 3     |
| ) | DRAWING NUMBER    | ISSUE            |