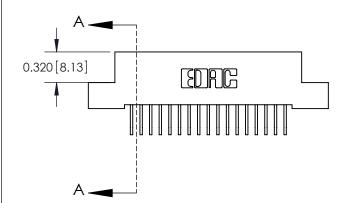

842 Assembly

SECTION A-A

THIS IS A C.A.D. GENERATED DRAWING DO NOT MAKE MANUAL REVISIONS TO MASTER

ORIGINAL (1)

| 842/892 Series High Temp Card Edge Connector<br>Contact Bend Detail |                                                                 |              | ACAD REFERENCE NO. 842 ENG MASTER |          |          |  |
|---------------------------------------------------------------------|-----------------------------------------------------------------|--------------|-----------------------------------|----------|----------|--|
|                                                                     |                                                                 |              | J.LEE                             | DATE: OC | T. 06/09 |  |
| Confider bend beidii                                                |                                                                 | CHECKE       | ):                                | DATE:    |          |  |
| EDAC INC                                                            | ARE THE RECREPTY OF FRACTING AND                                |              | NTS                               | SHEET :  | 2 OF 3   |  |
| TORONTO, ONTARIO                                                    | SHALL NOT BE REPRODUCED, OR COPIED OR USED AS THE BASIS FOR THE | DRAWING      | NUMBER                            |          | ISSUE    |  |
| YOUR CONNECTION TO QUALITY & SERVICE                                | MANUFACTURE OR SALE OF APPARATUS WITHOUT WRITTEN PERMISSION.    | 842 Assembly |                                   | 1        |          |  |