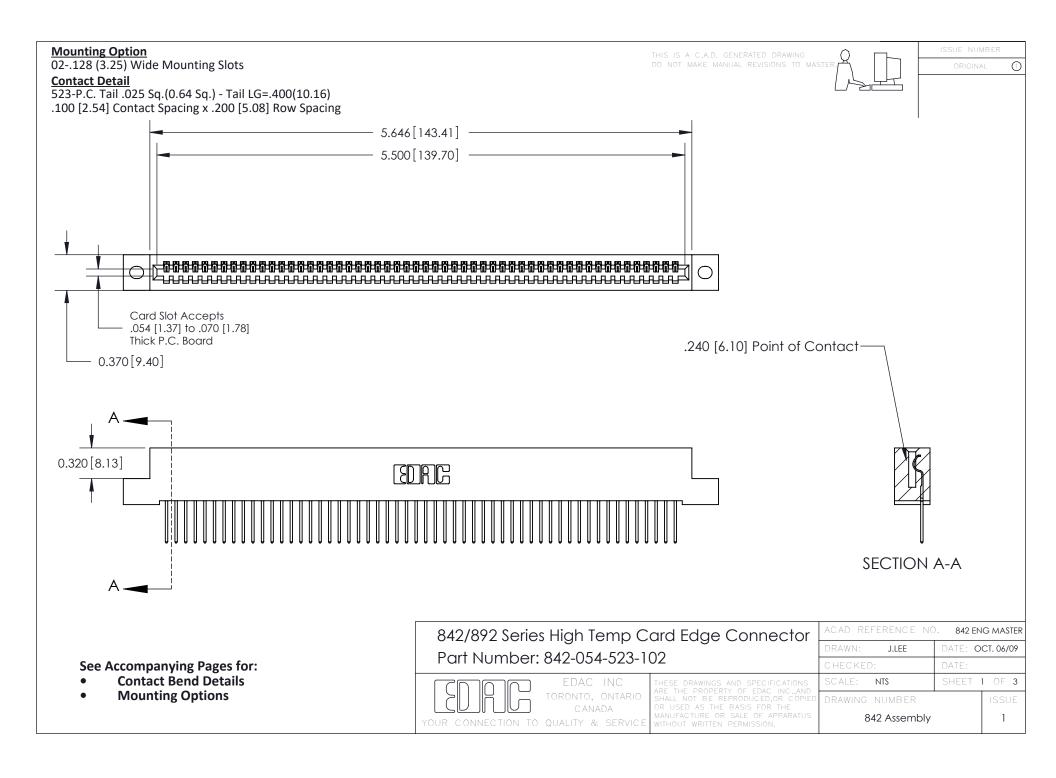

THIS IS A C.A.D. GENERATED DRAWING DO NOT MAKE MANUAL REVISIONS TO MASTER

ORIGINAL (1)



| 842/892 Series High Temp Card Edge Connector<br>Contact Bend Detail |                                                                                                 | ACAD REFERENCE NO. 842 ENG MASTER |             |                  |        |
|---------------------------------------------------------------------|-------------------------------------------------------------------------------------------------|-----------------------------------|-------------|------------------|--------|
|                                                                     |                                                                                                 | DRAWN:                            | J.LEE