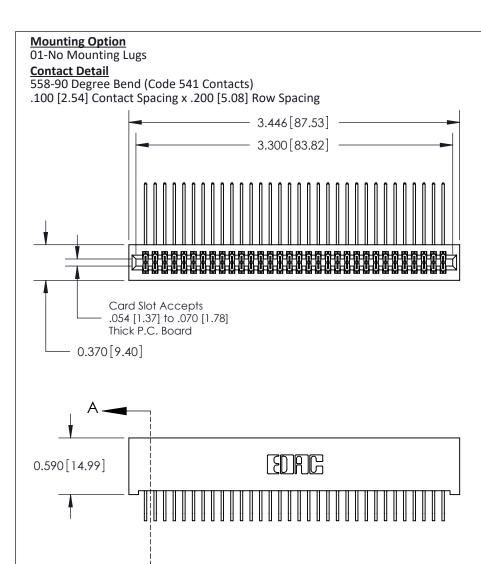

SECTION A-A

842 ENG MASTER

**See Accompanying Pages for:** 

- **Contact Bend Details**
- **Mounting Options**

THIS IS A C.A.D. GENERATED DRAWING DO NOT MAKE MANUAL REVISIONS TO MASTER

ORIGINAL (1)

| 842/892 Series High Temp C           | ACAD REFERENCE NO. 842 ENG MASTER                               |              |        |          |          |
|--------------------------------------|-----------------------------------------------------------------|--------------|--------|----------|----------|
| Contact Bend Detail                  |                                                                 |              | J.LEE  | DATE: OC | T. 06/09 |
|                                      |                                                                 |              | ):     | DATE:    |          |
| EDAC INC                             | ARE THE BROBERTY OF FRACTING AND                                |              | NTS    | SHEET :  | 2 OF 3   |
| TORONTO, ONTARIO                     | SHALL NOT BE REPRODUCED, OR COPIED OR USED AS THE BASIS FOR THE | DRAWING      | NUMBER |          | ISSUE    |
| YOUR CONNECTION TO QUALITY & SERVICE | MANUFACTURE OR SALE OF APPARATUS WITHOUT WRITTEN PERMISSION.    | 842 Assembly |        |          | 1        |

THIS IS A C.A.D. GENERATED DRAWING DO NOT MAKE MANUAL REVISIONS TO MASTER

ISSUE NUMBER

ORIGINAL

1

| 842/892 Series High Temp Card Edge Co<br>Mounting Options  | DRAWN: J.LEE DATE: OCT. 06/09  CHECKED: DATE: |
|------------------------------------------------------------|-----------------------------------------------|
| EDAC INC THESE DRAWINGS AND S ARE THE PROPERTY OF          |                                               |
|                                                            | DUCED,OR COPIED DRAWING NUMBER ISSUE          |
| YOUR CONNECTION TO QUALITY & SERVICE WITHOUT WRITTEN PERMI |                                               |