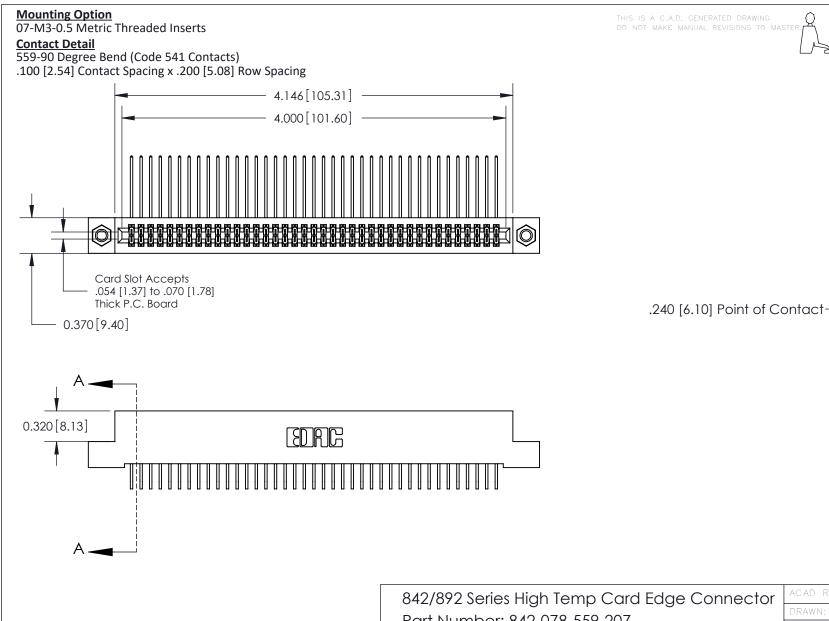

**See Accompanying Pages for:** 

- **Contact Bend Details**
- **Mounting Options**

Part Number: 842-078-559-207

YOUR CONNECTION TO QUALITY & SERVICE

| ACAD REFERENCE NO. 842 ENG MASTER |                  |  |  |
|-----------------------------------|------------------|--|--|
| DRAWN: J.LEE                      | DATE: OCT. 06/09 |  |  |
| CHECKED:                          | DATE:            |  |  |
| SCALE: NTS                        | SHEET 1 OF 3     |  |  |
| DRAWING NUMBER                    | ISSUE            |  |  |