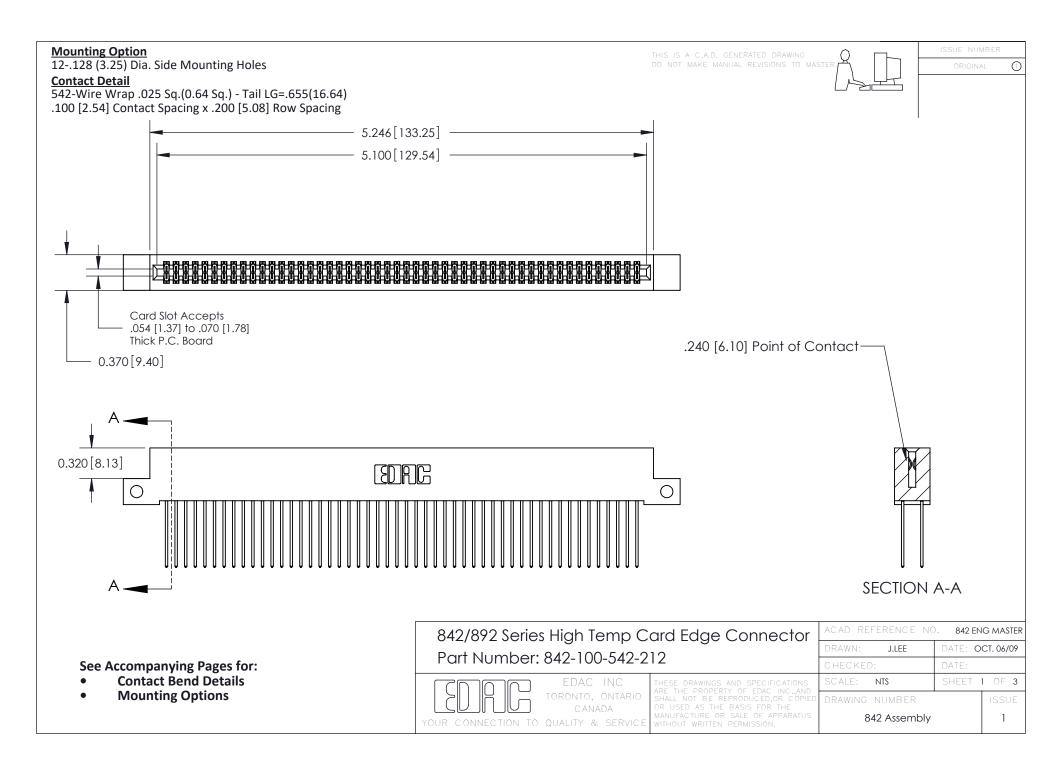

THIS IS A C.A.D. GENERATED DRAWING DO NOT MAKE MANUAL REVISIONS TO MASTER

ORIGINAL (1)



| 842/892 Series High Temp Card Edge Connector<br>Contact Bend Detail |                                                                                                 | ACAD REFERENCE NO. 842 ENG MASTER |             |                  |        |
|---------------------------------------------------------------------|-------------------------------------------------------------------------------------------------|-----------------------------------|-------------|------------------|--------|
|                                                                     |                                                                                                 | DRAWN:                            | J.LEE