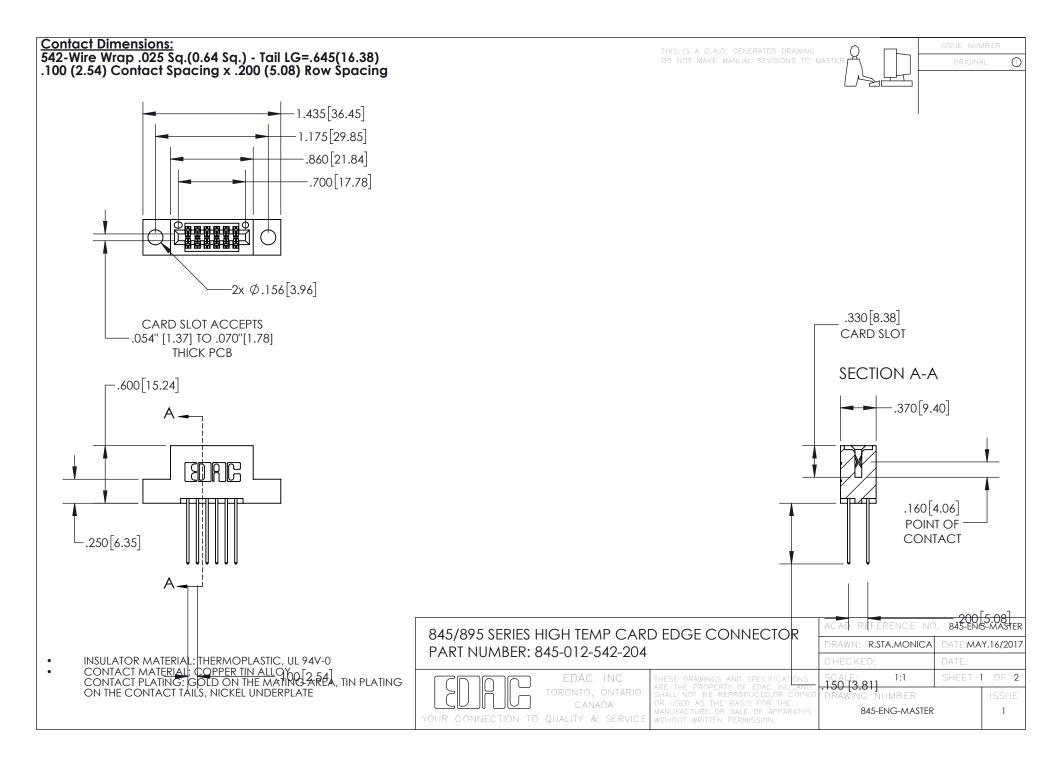

INSULATOR MATERIAL: THERMOPLASTIC POLYESTER, UL 94V-0 DAP MATERIAL AVAILABLE UPON REQUEST

**Contact Code 558** 

CONTACT MATERIAL; COPPER ALLOY CONTACT PLATING: GOLD ON THE MATING AREA, TIN PLATING ON THE CONTACT TAILS, NICKEL UNDERPLATE

## 845/895 SERIES HIGH TEMP CARD EDGE CONNECTOR CONTACT CODE 555,556,558,559,560 DIMENSIONS

YOUR CONNECTION TO QUALITY & SERVICE

Contact Code 559

|   | ACAD REFERENCE NO. 845-ENG-MASTER |                  |  |
|---|-----------------------------------|------------------|--|
|   | DRAWN: R.STA.MONICA               | DATE:MAY.16/2017 |  |
|   | CHECKED:                          | DATE:            |  |
|   | SCALE: 1:1                        | SHEET 2 OF 2     |  |
| D | DRAWING NUMBER                    | ISSUE            |  |

Contact Code 560