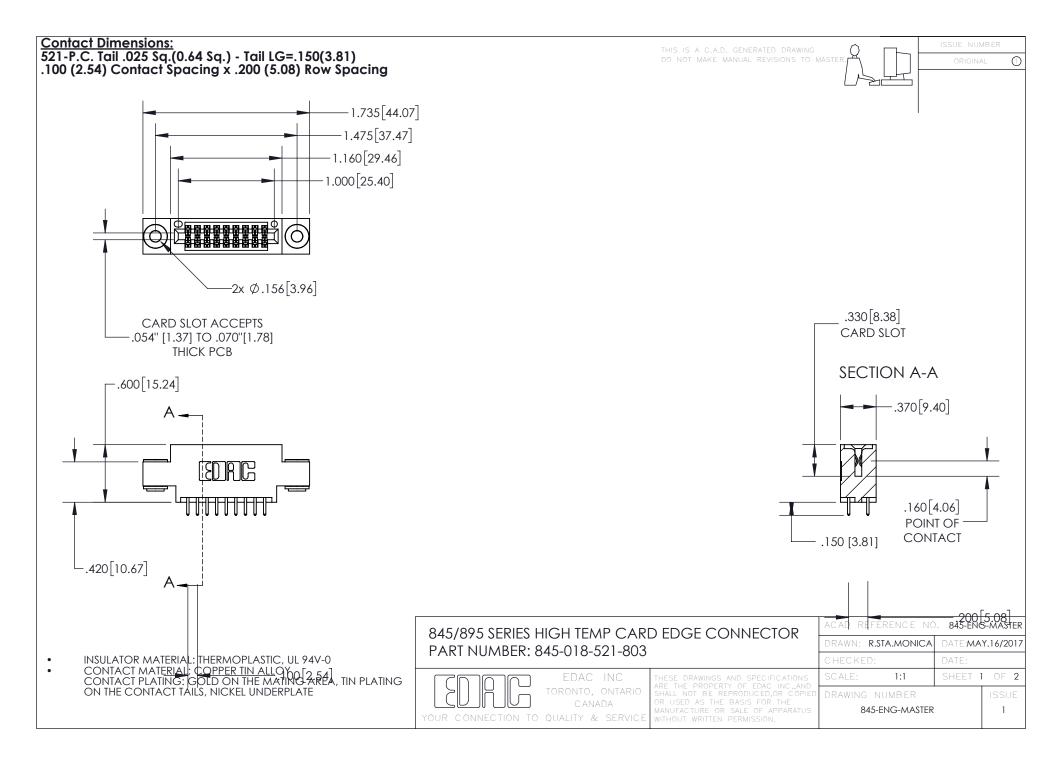

- INSULATOR MATERIAL: THERMOPLASTIC POLYESTER, UL 94V-0 DAP MATERIAL AVAILABLE UPON REQUEST
- CONTACT MATERIAL; COPPER ALLOY

CONTACT PLATING: GOLD ON THE MATING AREA, TIN PLATING ON THE CONTACT TAILS, NICKEL UNDERPLATE

## 845/895 SERIES HIGH TEMP CARD EDGE CONNECTOR CONTACT CODE 555,556,558,559,560 DIMENSIONS

YOUR CONNECTION TO QUALITY & SERVICE

|   | ACAD REFERENCE NO. 845-ENG-MASTER |                          |
|---|-----------------------------------|--------------------------|
|   | DRAWN: R.STA.MONICA               | DATE: <b>MAY.16/2017</b> |
|   | CHECKED:                          | DATE:                    |
|   | SCALE: 1:1                        | SHEET 2 OF 2             |
| D | DRAWING NUMBER                    | ISSUE                    |

845-ENG-MASTER