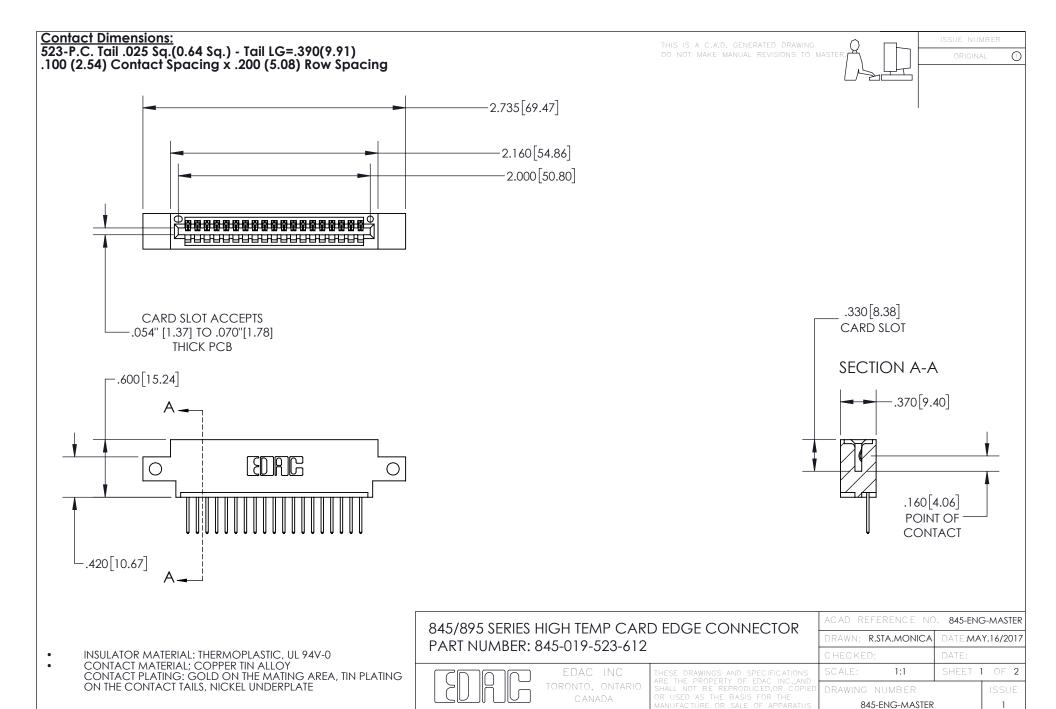

YOUR CONNECTION TO QUALITY & SERVICE

INSULATOR MATERIAL: THERMOPLASTIC POLYESTER, UL 94V-0

DAP MATERIAL AVAILABLE UPON REQUEST

**Contact Code 558** 

CONTACT MATERIAL; COPPER ALLOY CONTACT PLATING: GOLD ON THE MATING AREA, TIN PLATING ON THE CONTACT TAILS, NICKEL UNDERPLATE