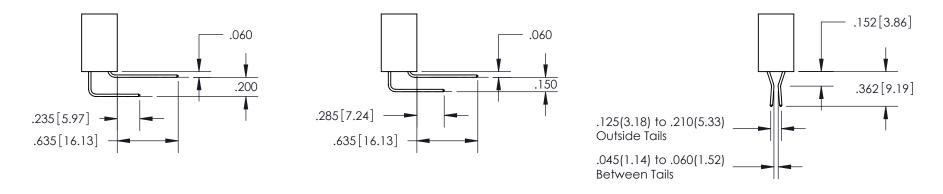

INSULATOR MATERIAL: THERMOPLASTIC POLYESTER, UL 94V-0 DAP MATERIAL AVAILABLE UPON REQUEST

CONTACT MATERIAL; COPPER ALLOY

**Contact Code 558** 

CONTACT MATERIAL, COPTER ALLOT CONTACT PLATING: GOLD ON THE MATING AREA, TIN PLATING ON THE CONTACT TAILS, NICKEL UNDERPLATE

## 845/895 SERIES HIGH TEMP CARD EDGE CONNECTOR CONTACT CODE 555,556,558,559,560 DIMENSIONS

EDAC INC
TORONTO, ONTARIO
CANADA
YOUR CONNECTION TO QUALITY & SERVICE

**Contact Code 559** 

THESE DRAWINGS AND SPECIFICATIONS
ARE THE PROPERTY OF EDAC INC., AND
SHALL NOT BE REPRODUCED, OR COPIED
OR USED AS THE BASIS FOR THE
MANUFACTURE OR SALE OF APPARATUS
WITHOUT WRITTEN PERMISSION.

|   | ACAD REFERENCE NO. 845-ENG-MASTER |                  |
|---|-----------------------------------|------------------|
|   | DRAWN: R.STA.MON