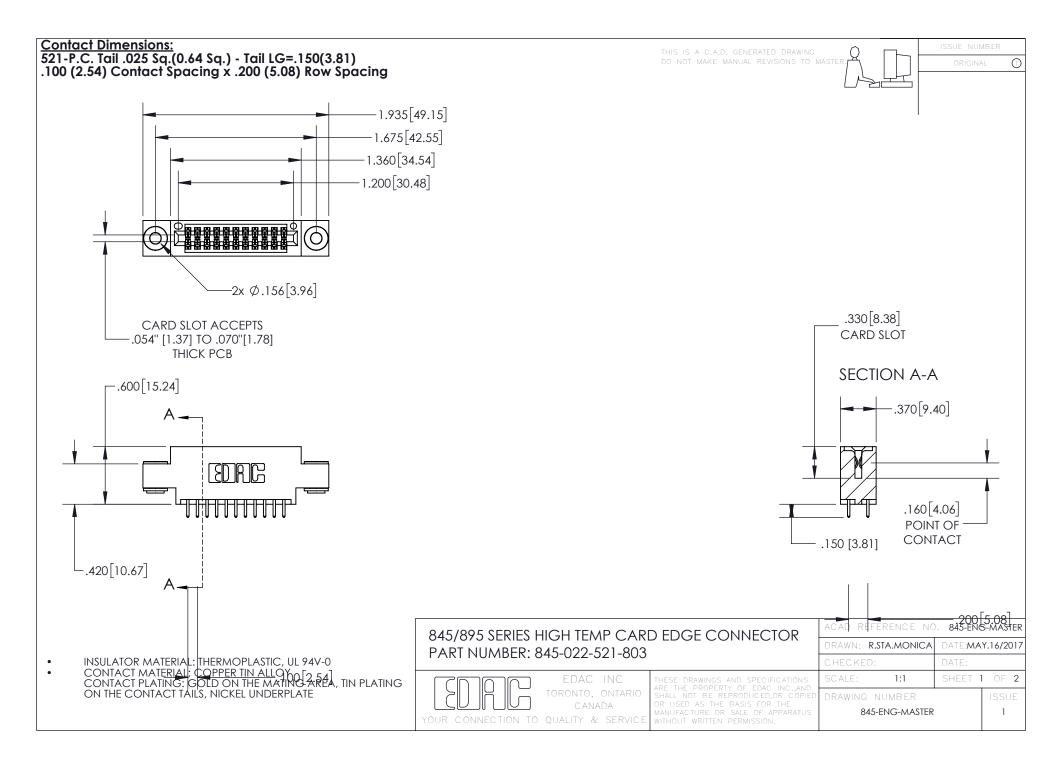

INSULATOR MATERIAL: THERMOPLASTIC POLYESTER, UL 94V-0 DAP MATERIAL AVAILABLE UPON REQUEST

CONTACT MATERIAL; COPPER ALLOY

**Contact Code 558** 

CONTACT MATERIAL, COPTER ALLOT CONTACT PLATING: GOLD ON THE MATING AREA, TIN PLATING ON THE CONTACT TAILS, NICKEL UNDERPLATE