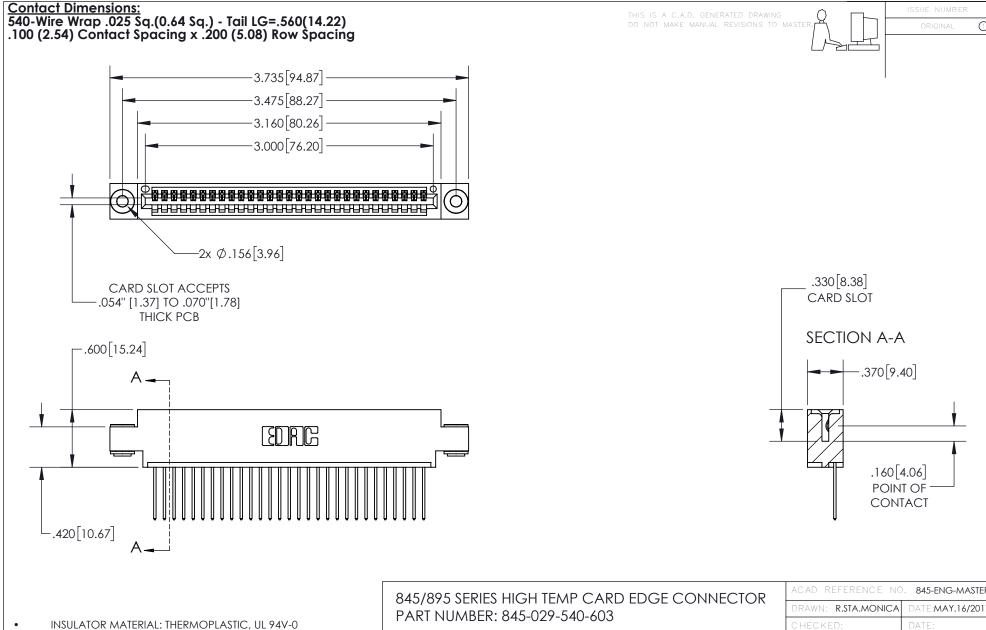

## 845/895 SERIES HIGH TEMP CARD EDGE CONNECTOR CONTACT CODE 555,556,558,559,560 DIMENSIONS

YOUR CONNECTION TO QUALITY & SERVICE

845-ENG-MASTER DRAWN: R.STA.MONICA DATE:MAY.16/2017 1:1 SHEET 2 OF 2 845-ENG-MASTER